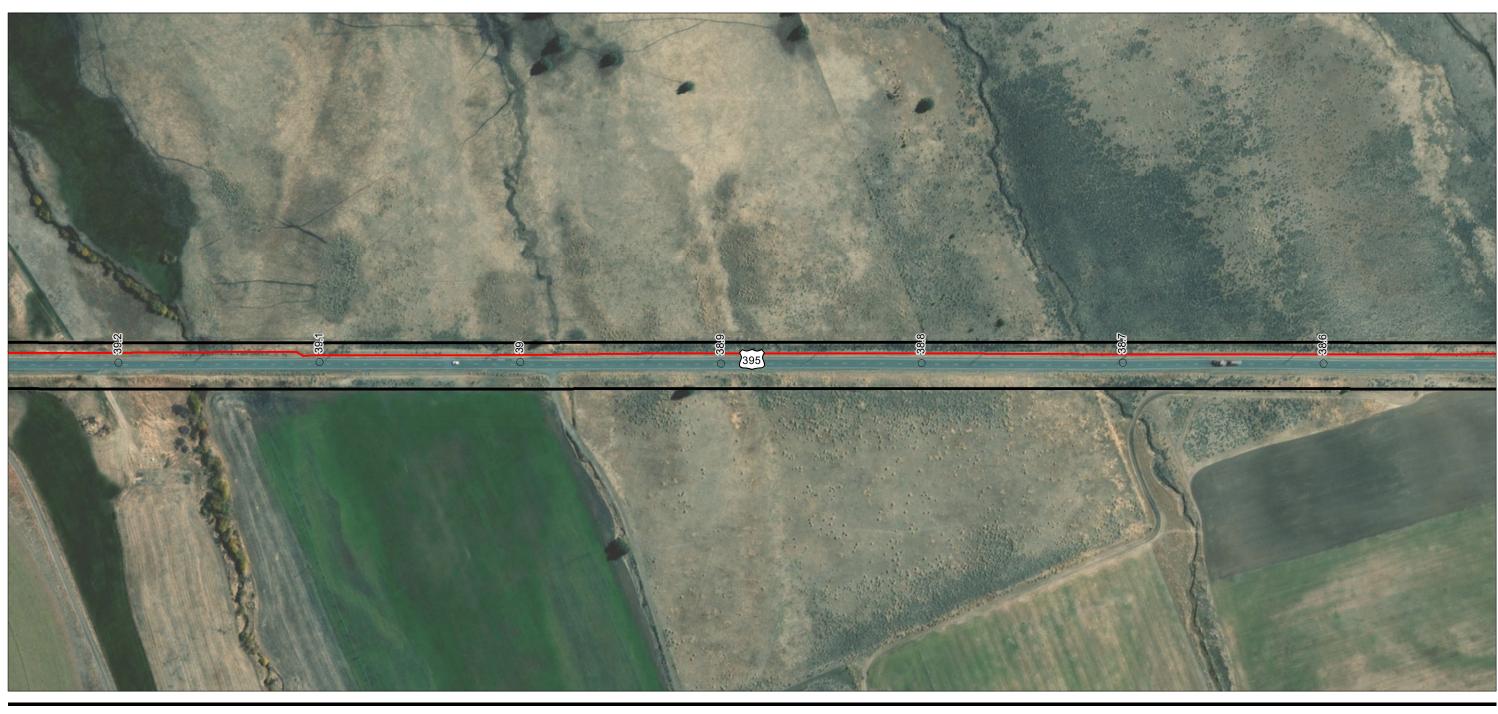

Zayo Group LLC Prineville to Reno Fiber Optic Project

Appendix A - Page 2 of 292

Project Components Preliminary Design
Proposed Prineville to Reno

 Milepost - Alignment Right-of-Way

(At original document size of 11x17) 1:3,000

Project Components Preliminary Design
Proposed Prineville to Reno

Alignment

Notes
1. Coordinate System: NAD 1983 UTM Zone 10N
2. Background: ESRI World Imagery web mapping service 2020
3. Sources: Stantec 2020; ESRI 2020; BLM 2020