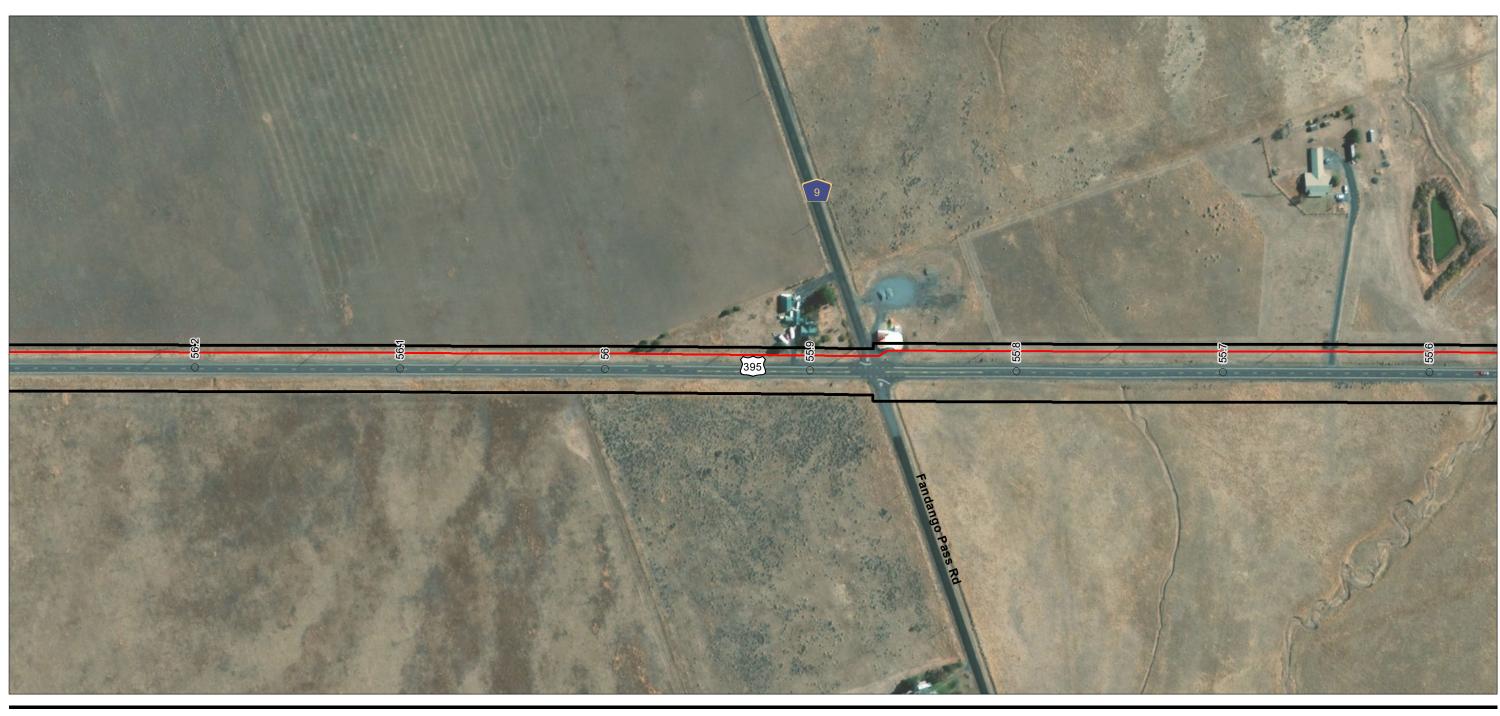

Zayo Group LLC Prineville to Reno Fiber Optic Project

Appendix A - Page 2 of 292

Project Components Preliminary Design
Proposed Prineville to Reno

 Milepost - Alignment Right-of-Way

(At original document size of 11x17) 1:3,000

Project Components Preliminary Design
Proposed Prineville to Reno

 Milepost - Alignment Right-of-Way

(At original document size of 11x17) 1:3,000

**Stantec** 

Project Location
Prineville, OR to
Reno, NV

Client/Project

 Milepost - Alignment Right-of-Way

(At original document size of 11x17) 1:3,000

Project Location
Prineville, OR to
Reno, NV

Client/Project

Prepared by JC on 2020-07-30 TR by CB on 2020-07-30 IR by CS on 2020-07-30