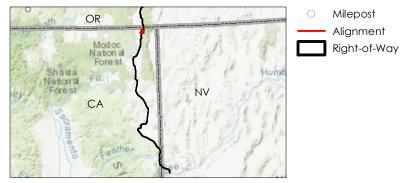

Project Location
Prineville, OR to
Reno, NV

Prepared by JC on 2020-07-30 TR by CB on 2020-07-30 IR by CS on 2020-07-30

Client/Project

Zayo Group LLC Prineville to Reno Fiber Optic Project

Appendix A - Page 1 of 292

Project Components Preliminary Design
Proposed Prineville to Reno

**Stantec** 

Project Location
Prineville, OR to
Reno, NV

Client/Project

Prepared by JC on 2020-07-30 TR by CB on 2020-07-30 IR by CS on 2020-07-30