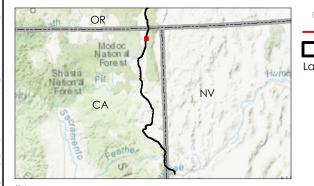

Project Location
Prineville, OR to
Reno, NV

Prepared by JC on 2020-07-30 TR by CB on 2020-07-30 IR by CS on 2020-07-30

Client/Project

Zayo Group LLC Prineville to Reno Fiber Optic Project

Appendix A - Page 1 of 292

Project Components Preliminary Design
Proposed Prineville to Reno

**Stantec** 

Project Location
Prineville, OR to
Reno, NV

Client/Project

Prepared by JC on 2020-07-30 TR by CB on 2020-07-30 IR by CS on 2020-07-30

Zayo Group LLC Prineville to Reno Fiber Optic Project

Appendix A - Page 2 of 292

Project Components Preliminary Design
Proposed Prineville to Reno

 Milepost - Alignment Right-of-Way

(At original document size of 11x17) 1:3,000