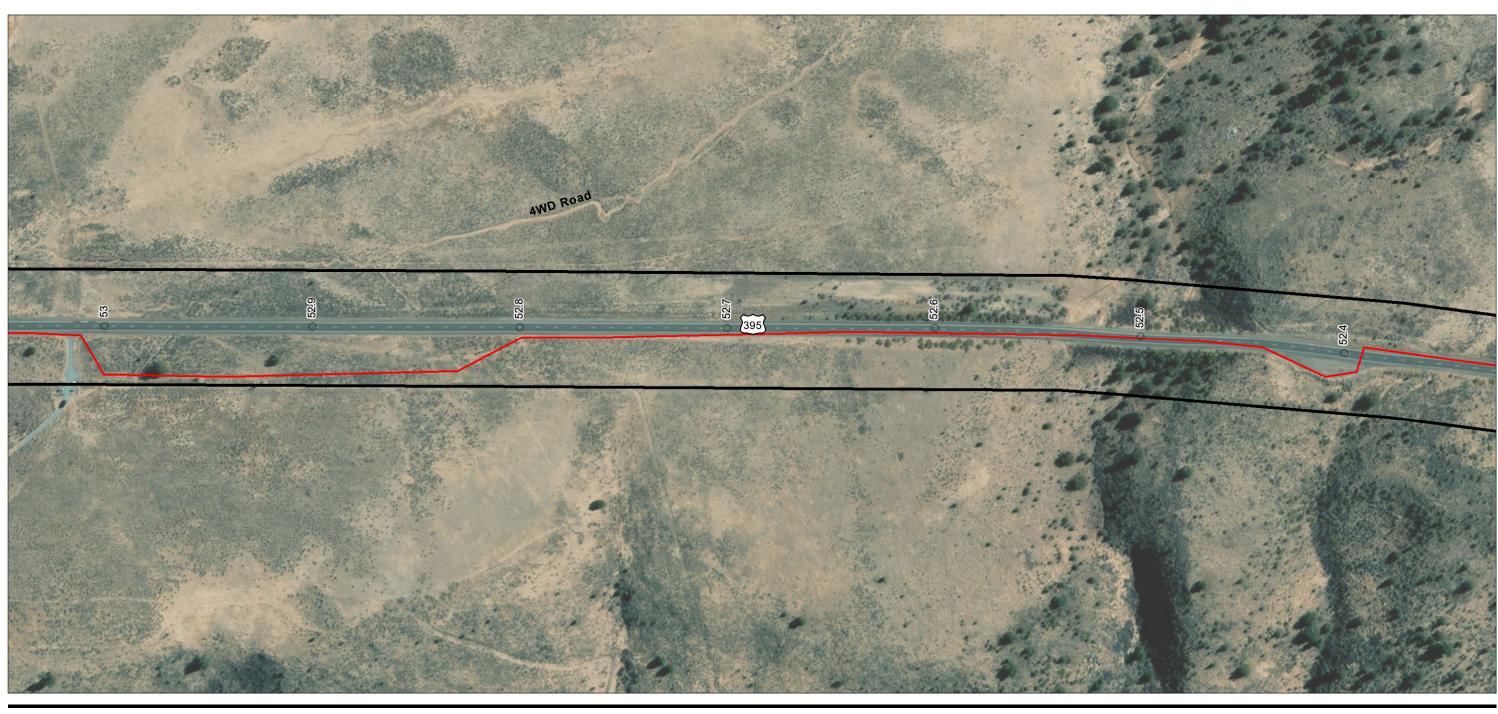

Project Components Preliminary Design
Proposed Prineville to Reno

 Milepost - Alignment Right-of-Way

(At original document size of 11x17) 1:3,000

**Stantec** 

Project Location
Prineville, OR to
Reno, NV

Client/Project

Prepared by JC on 2020-07-30 TR by CB on 2020-07-30 IR by CS on 2020-07-30

Zayo Group LLC Prineville to Reno Fiber Optic Project

Appendix A - Page 4 of 292

Project Components Preliminary Design
Proposed Prineville to Reno

 Milepost - Alignment Right-of-Way

(At original document size of 11x17) 1:3,000

Project Location
Prineville, OR to
Reno, NV

Client/Project

Prepared by JC on 2020-07-30 TR by CB on 2020-07-30 IR by CS on 2020-07-30