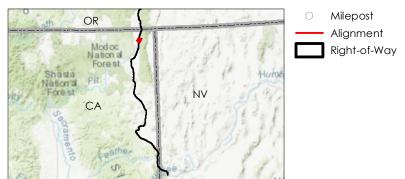

Project Location
Prineville, OR to
Reno, NV

Prepared by JC on 2020-07-30 TR by CB on 2020-07-30 IR by CS on 2020-07-30

Client/Project

Zayo Group LLC Prineville to Reno Fiber Optic Project

Appendix A - Page 3 of 292

Project Components Preliminary Design
Proposed Prineville to Reno

 Milepost - Alignment Right-of-Way

(At original document size of 11x17) 1:3,000

**Stantec** 

Project Location
Prineville, OR to
Reno, NV

Client/Project