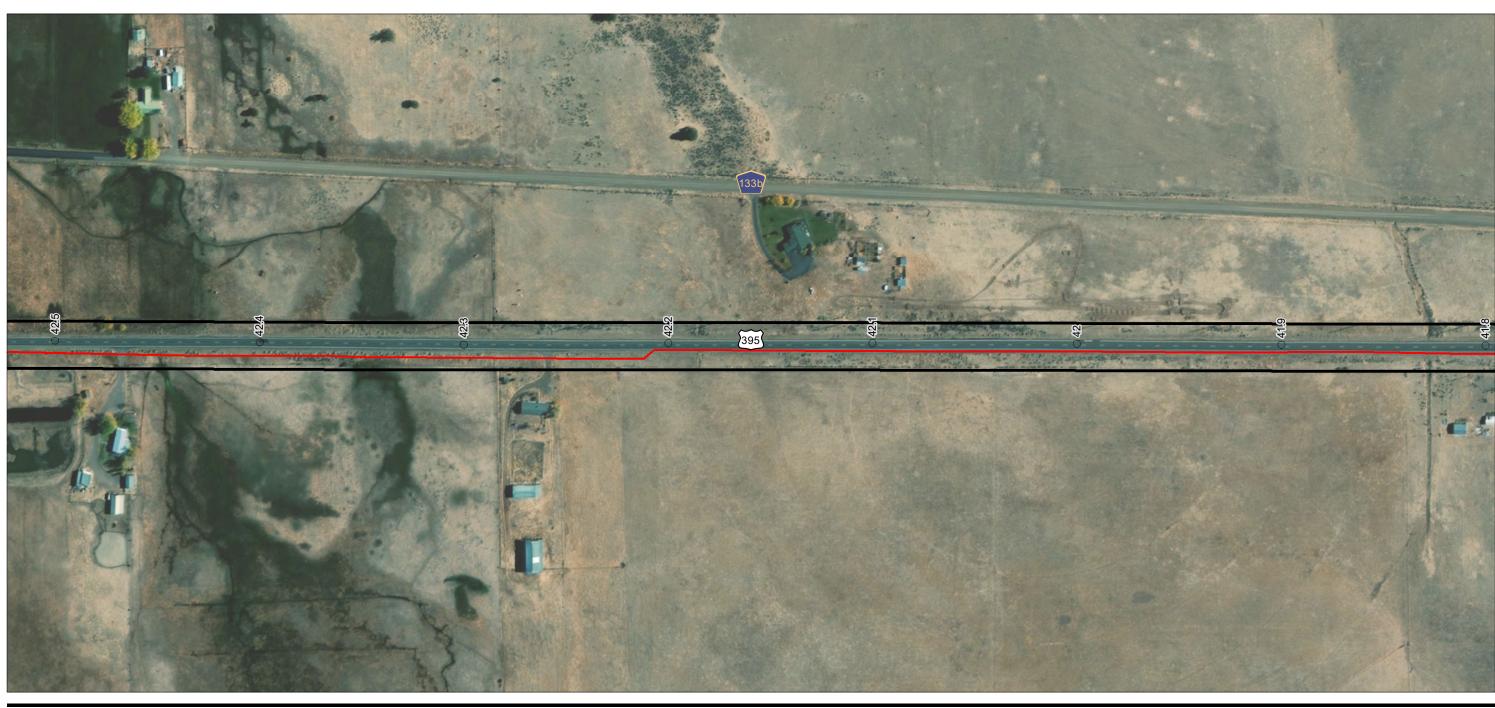

Project Location
Prineville, OR to
Reno, NV

Prepared by JC on 2020-07-30 TR by CB on 2020-07-30 IR by CS on 2020-07-30

Zayo Group LLC Prineville to Reno Fiber Optic Project

Appendix A - Page 30 of 292

Project Components Preliminary Design
Proposed Prineville to Reno

Notes
1. Coordinate System: NAD 1983 UTM Zone 10N
2. Background: ESRI World Imagery web mapping service 2020
3. Sources: Stantec 2020; ESRI 2020; BLM 2020

Project Components Preliminary Design
Proposed Prineville to Reno

Project Location
Prineville, OR to
Reno, NV

Prepared by JC on 2020-07-30 TR by CB on 2020-07-30 IR by CS on 2020-07-30

ionur roject

Zayo Group LLC Prineville to Reno Fiber Optic Project

Figure No.

Appendix A - Page 33 of 292