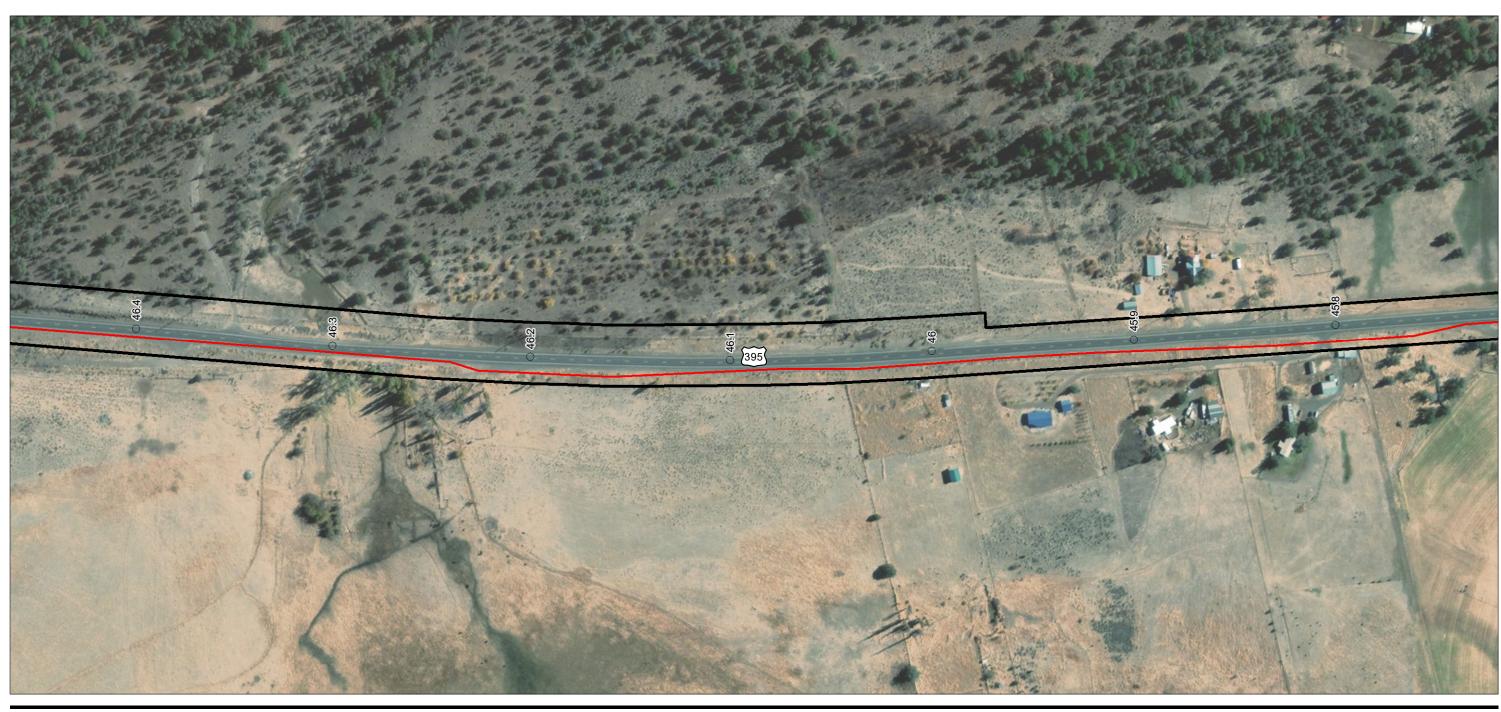

Zayo Group LLC Prineville to Reno Fiber Optic Project

Appendix A - Page 2 of 292

Project Components Preliminary Design
Proposed Prineville to Reno

 Milepost - Alignment Right-of-Way

(At original document size of 11x17) 1:3,000

Project Components Preliminary Design
Proposed Prineville to Reno

Alignment

Notes
1. Coordinate System: NAD 1983 UTM Zone 10N
2. Background: ESRI World Imagery web mapping service 2020
3. Sources: Stantec 2020; ESRI 2020; BLM 2020