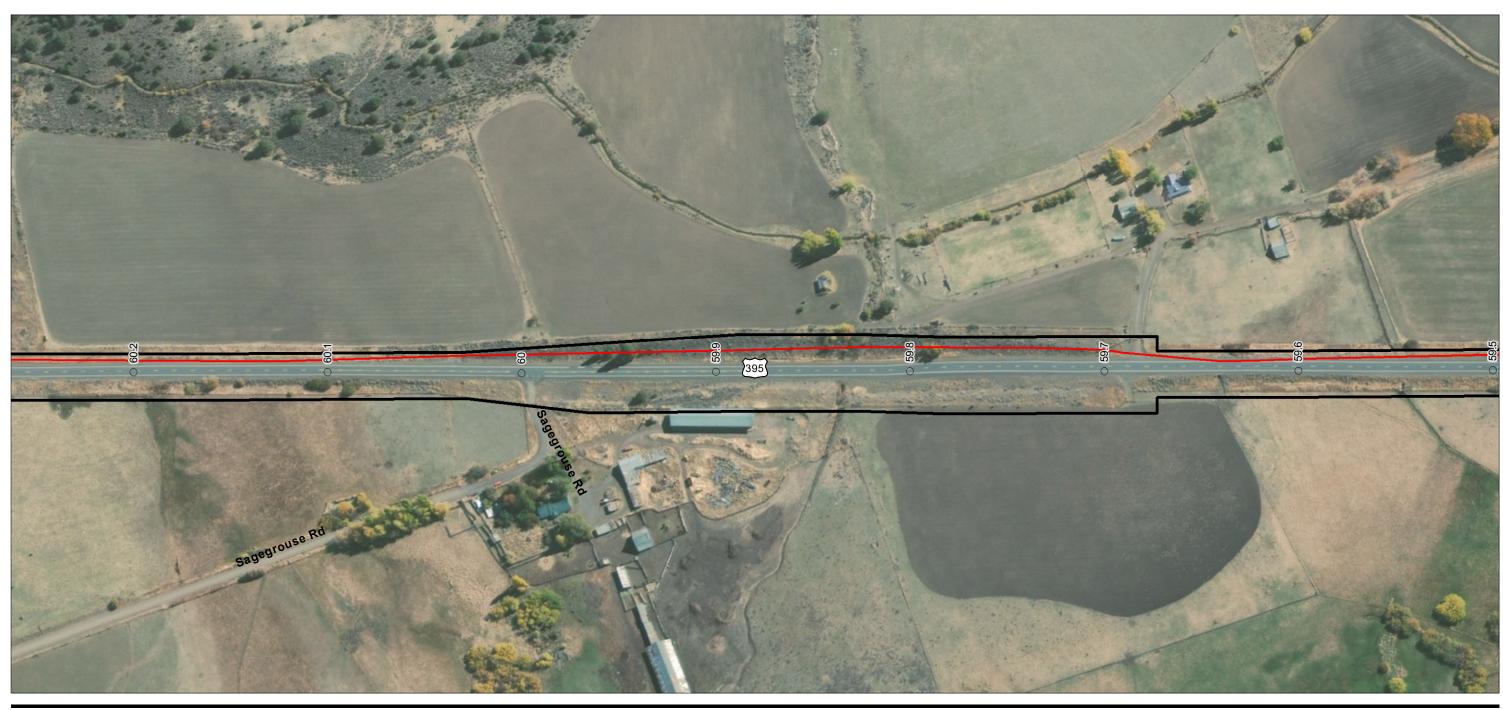

Project Components Preliminary Design
Proposed Prineville to Reno

Alignment

Notes
1. Coordinate System: NAD 1983 UTM Zone 10N
2. Background: ESRI World Imagery web mapping service 2020
3. Sources: Stantec 2020; ESRI 2020; BLM 2020