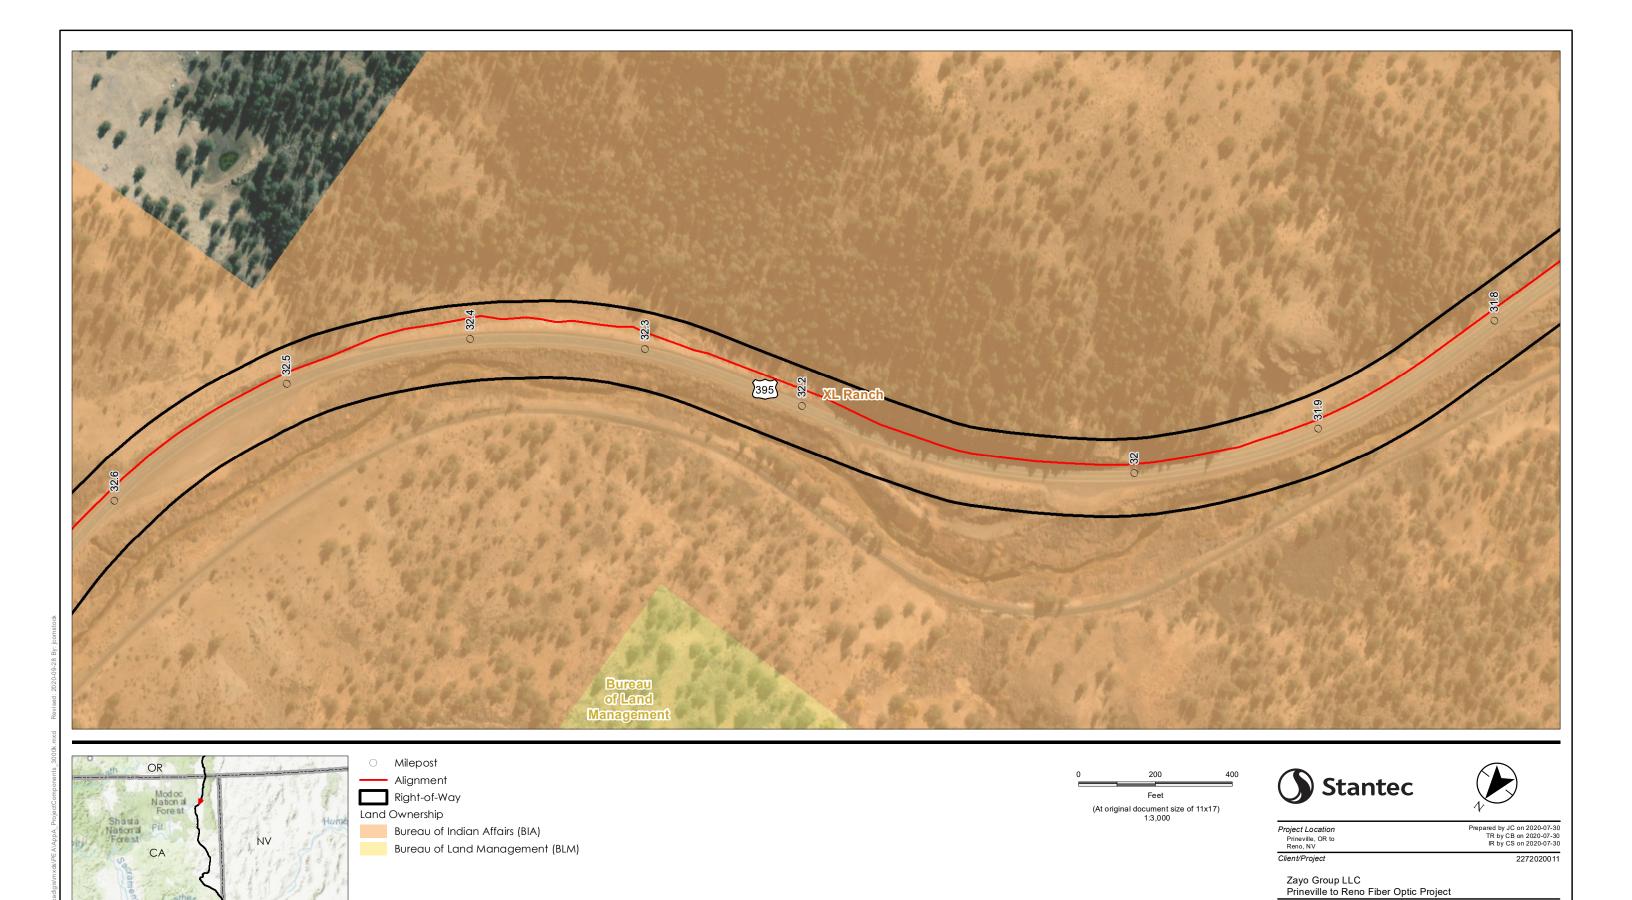

, NV

Prepared by JC on 2020-07-30 TR by CB on 2020-07-30 IR by CS on 2020-07-30

Zayo Group LLC Prineville to Reno Fiber Optic Project

Appendix A - Page 39 of 292

Project Components Preliminary Design
Proposed Prineville to Reno







**Stantec** 



Project Location

Prepared by JC on 2020-07-30 TR by CB on 2020-07-30 IR by CS on 2020-07-30

Zayo Group LLC Prineville to Reno Fiber Optic Project

Appendix A - Page 41 of 292

Project Components Preliminary Design
Proposed Prineville to Reno









Project Location
Prineville, OR to
Reno, NV

Client/Project

Prepared by JC on 2020-07-30 TR by CB on 2020-07-30 IR by CS on 2020-07-30

Zayo Group LLC Prineville to Reno Fiber Optic Project

Appendix A - Page 42 of 292

Project Components Preliminary Design
Proposed Prineville to Reno







Notes
1. Coordinate System: NAD 1983 UTM Zone 10N
2. Background: ESRI World Imagery web mapping service 2020
3. Sources: Stantec 2020; ESRI 2020; BLM 2020

Appendix A - Page 45 of 292

Project Components Preliminary Design
Proposed Prineville to Reno











Project Location
Prineville, OR to
Reno, NV

Prepared by JC on 2020-07-30 TR by CB on 2020-07-30 IR by CS on 2020-07-30

Zayo Group LLC Prineville to Reno Fiber Optic Project

Appendix A - Page 47 of 292

Project Components Preliminary Design
Proposed Prineville to Reno