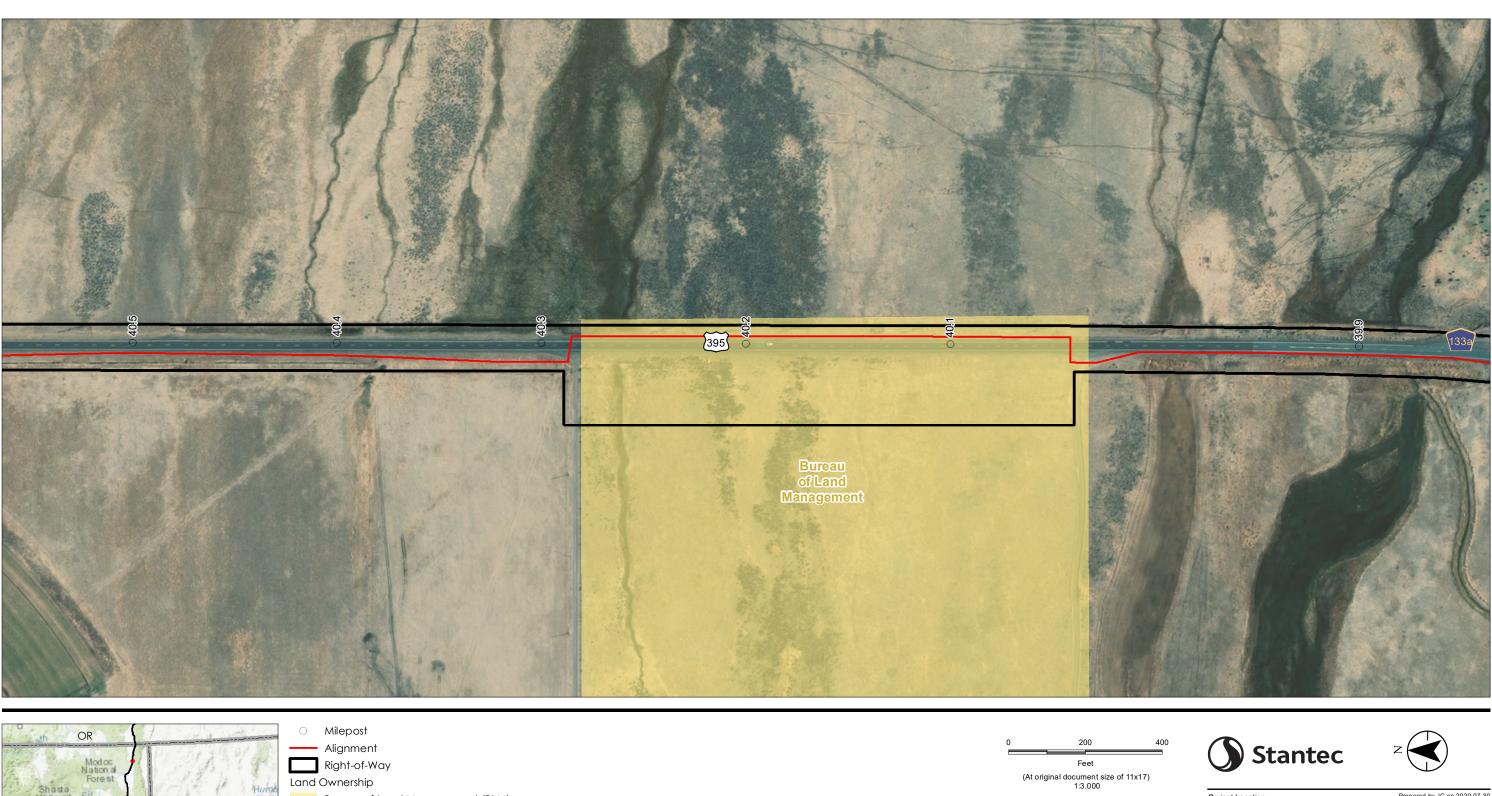

Right-of-Way Land Ownership US Forest Service (USFS) Private or Unknown

(At original document size of 11x17) 1:3,000

Project Location
Prineville, OR to
Reno, NV

Client/Project

Prepared by JC on 2020-07-30 TR by CB on 2020-07-30 IR by CS on 2020-07-30