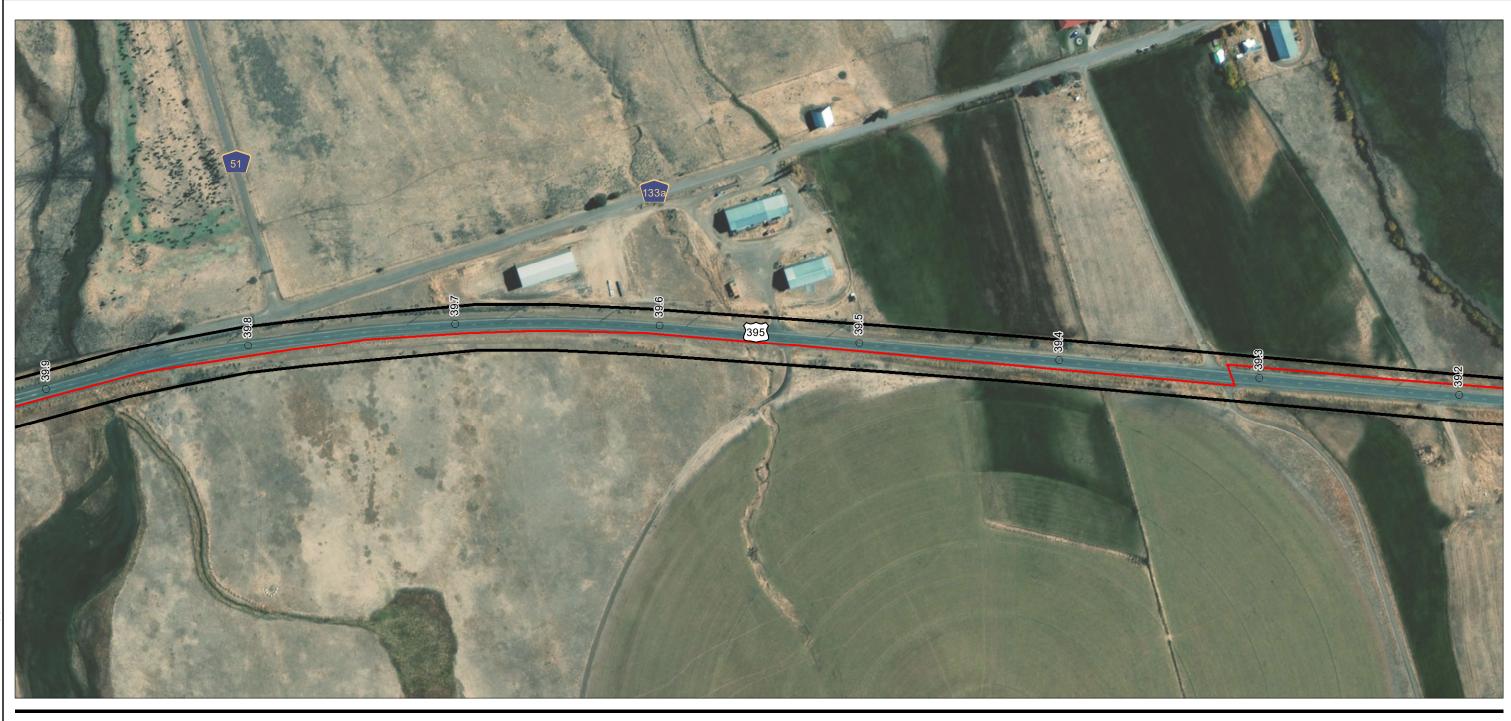

Zayo Group LLC Prineville to Reno Fiber Optic Project

Appendix A - Page 19 of 292

Project Components Preliminary Design
Proposed Prineville to Reno

Milepost - Alignment Right-of-Way Land Ownership Private or Unknown