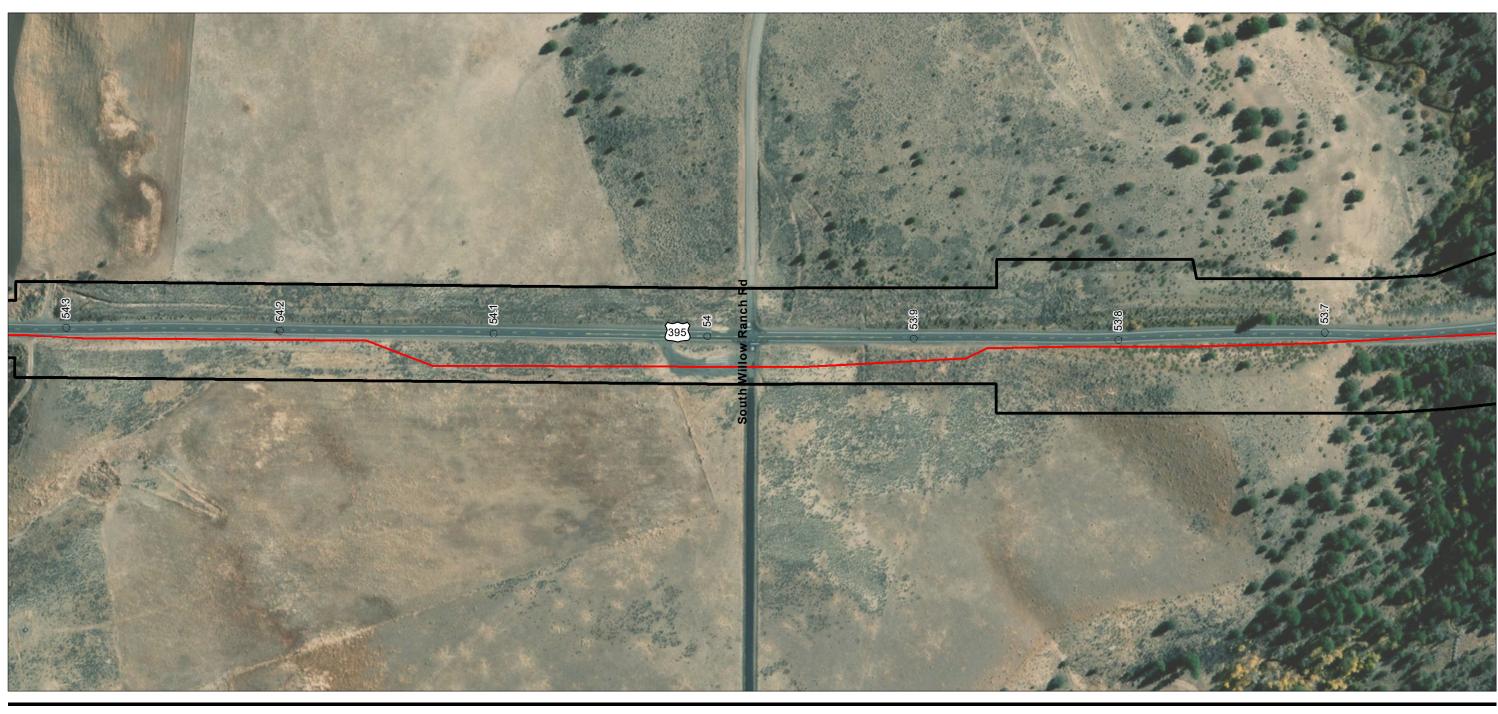

Zayo Group LLC Prineville to Reno Fiber Optic Project

Appendix A - Page 2 of 292

Project Components Preliminary Design
Proposed Prineville to Reno

 Milepost - Alignment Right-of-Way

(At original document size of 11x17) 1:3,000

Project Components Preliminary Design
Proposed Prineville to Reno

 Milepost - Alignment Right-of-Way

(At original document size of 11x17) 1:3,000

**Stantec** 

Project Location
Prineville, OR to
Reno, NV

Client/Project

Prepared by JC on 2020-07-30 TR by CB on 2020-07-30 IR by CS on 2020-07-30

Zayo Group LLC Prineville to Reno Fiber Optic Project

Appendix A - Page 4 of 292

Project Components Preliminary Design
Proposed Prineville to Reno

 Milepost - Alignment Right-of-Way

(At original document size of 11x17) 1:3,000

Project Location
Prineville, OR to
Reno, NV

Client/Project

Prepared by JC on 2020-07-30 TR by CB on 2020-07-30 IR by CS on 2020-07-30