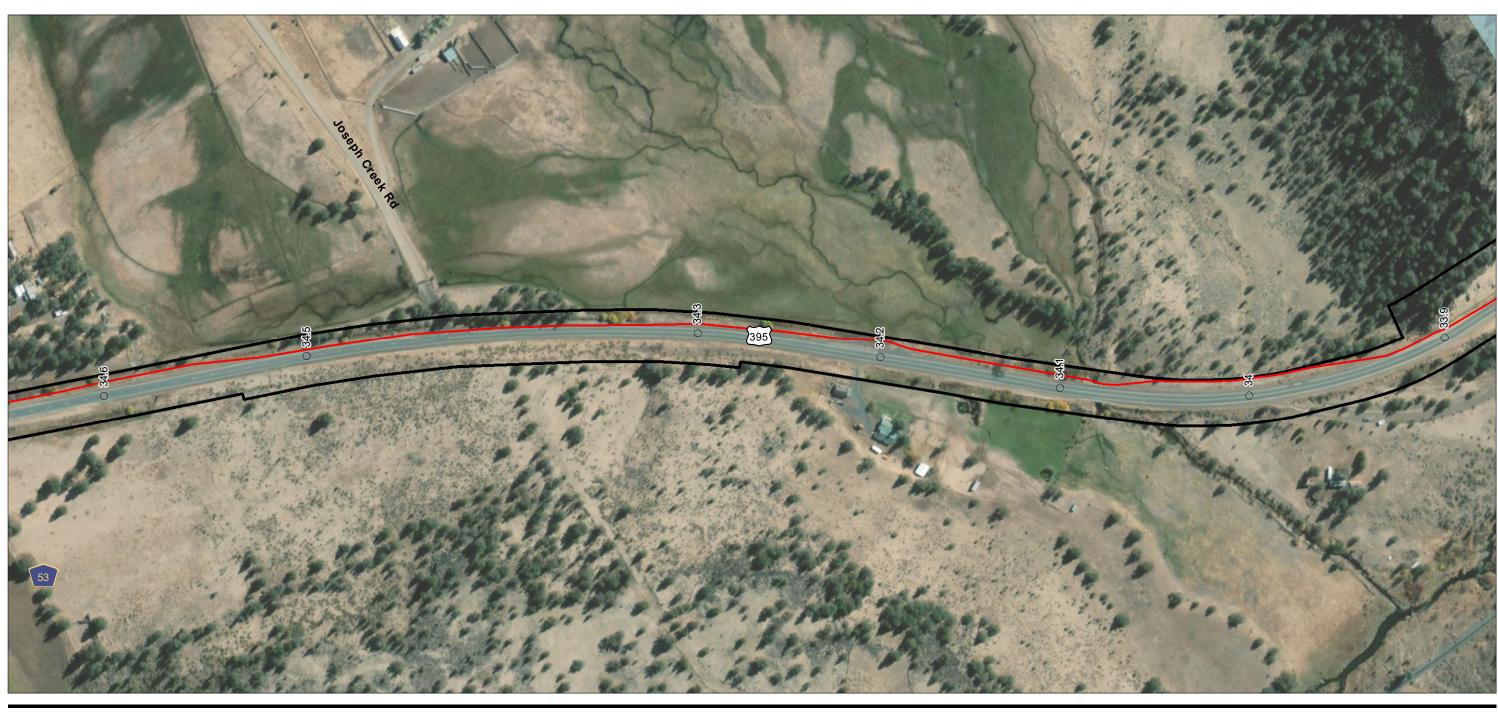

Appendix A - Page 11 of 292

Project Components Preliminary Design
Proposed Prineville to Reno

Alignment

Notes
1. Coordinate System: NAD 1983 UTM Zone 10N
2. Background: ESRI World Imagery web mapping service 2020
3. Sources: Stantec 2020; ESRI 2020; BLM 2020