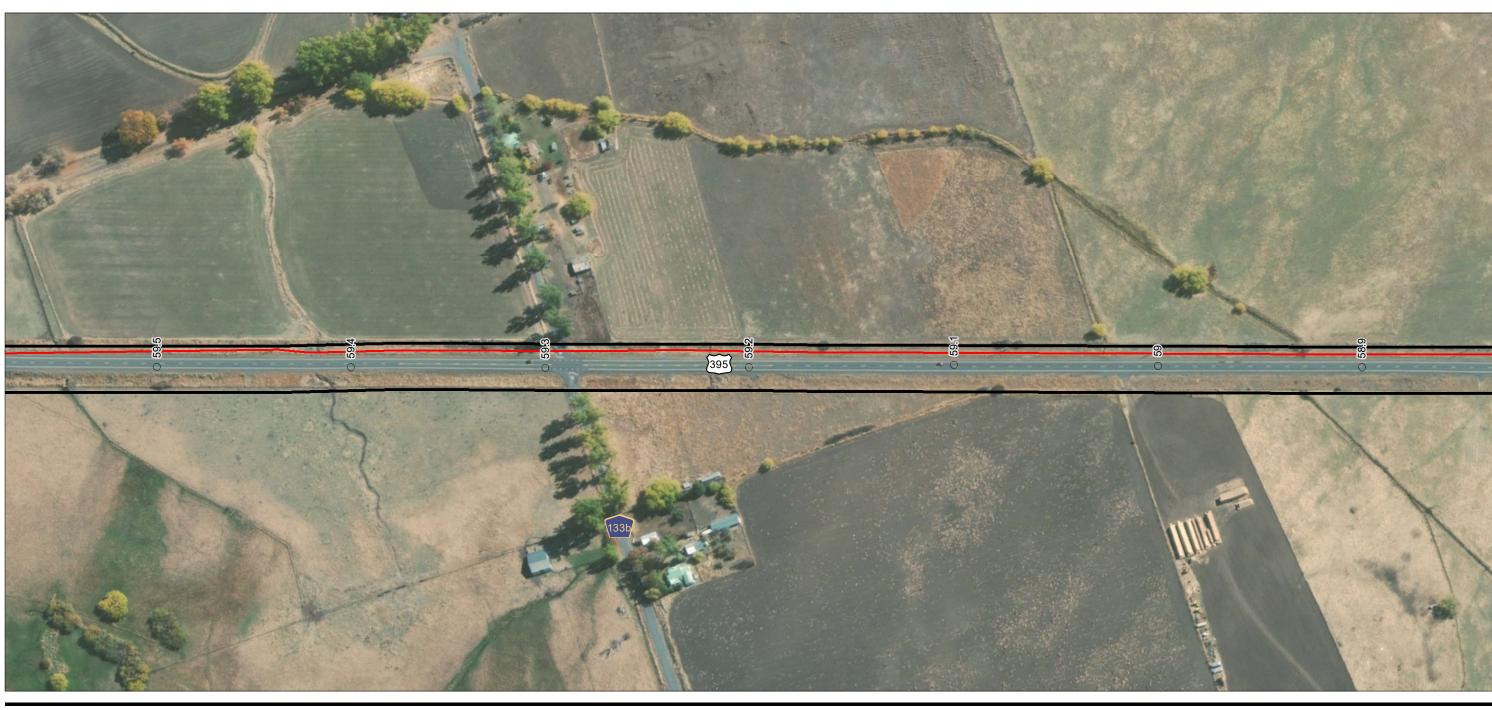

Appendix A - Page 11 of 292

Project Components Preliminary Design
Proposed Prineville to Reno

Alignment

Notes
1. Coordinate System: NAD 1983 UTM Zone 10N
2. Background: ESRI World Imagery web mapping service 2020
3. Sources: Stantec 2020; ESRI 2020; BLM 2020