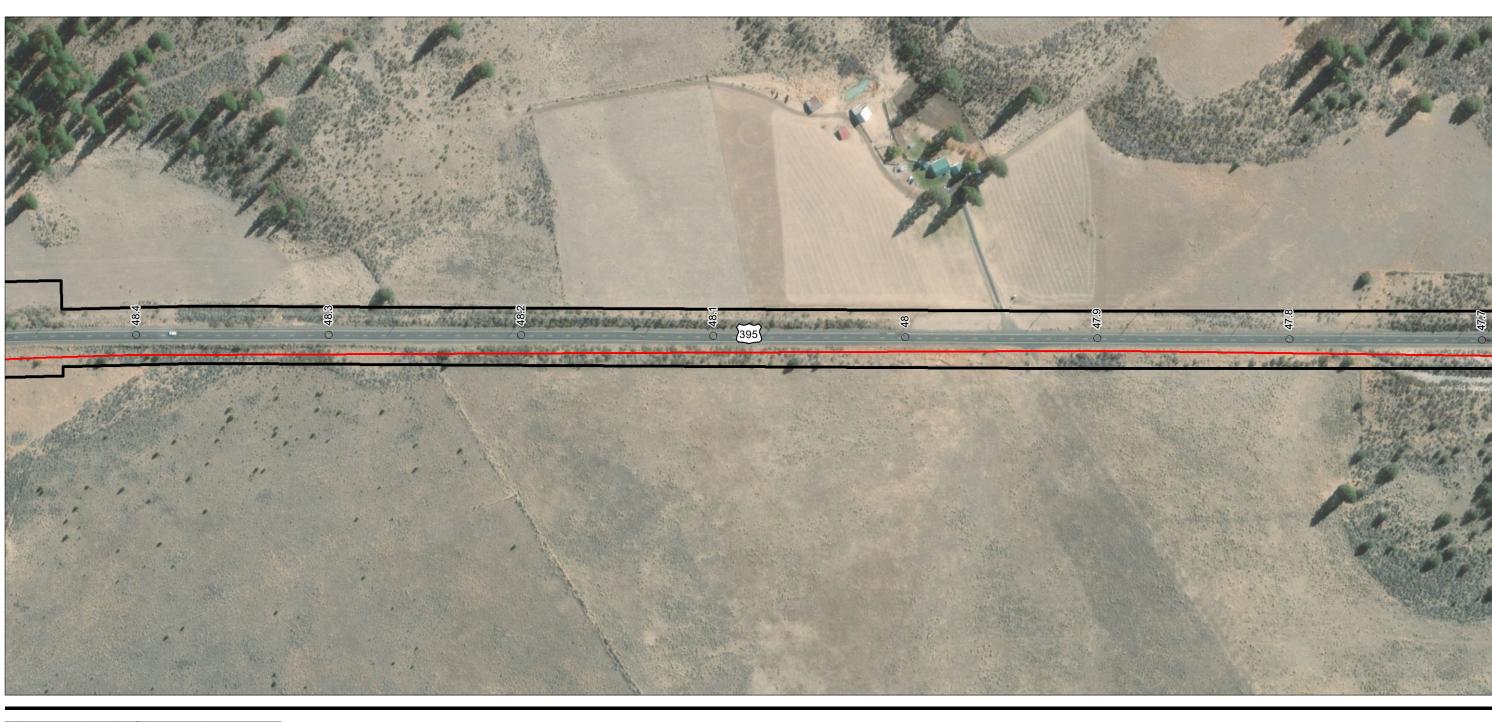

Zayo Group LLC Prineville to Reno Fiber Optic Project

Appendix A - Page 2 of 292

Project Components Preliminary Design
Proposed Prineville to Reno

 Milepost - Alignment Right-of-Way

(At original document size of 11x17) 1:3,000

Project Components Preliminary Design
Proposed Prineville to Reno

Alignment

Notes
1. Coordinate System: NAD 1983 UTM Zone 10N
2. Background: ESRI World Imagery web mapping service 2020
3. Sources: Stantec 2020; ESRI 2020; BLM 2020