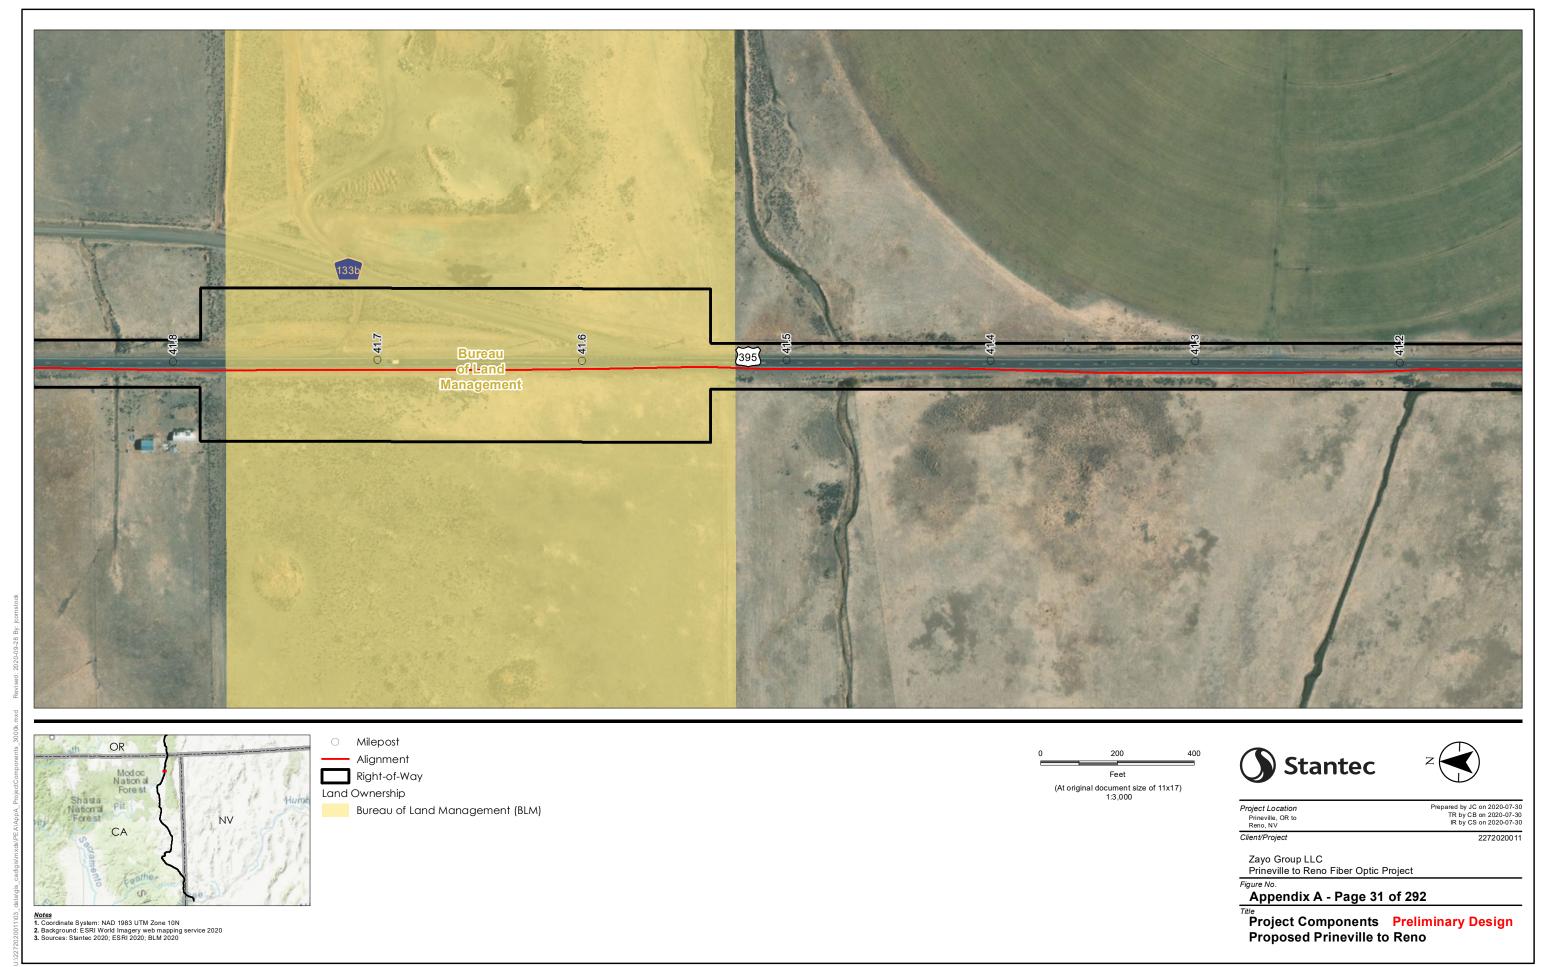

Project Location
Prineville, OR to
Reno, NV

Prepared by JC on 2020-07-30 TR by CB on 2020-07-30 IR by CS on 2020-07-30

ionur roject

Zayo Group LLC Prineville to Reno Fiber Optic Project

Figure No.

Appendix A - Page 33 of 292

Project Components Preliminary Design
Proposed Prineville to Reno

Disclaimer: This document has been prepared based on information provided by others as cited in the Notes section. Stantec has not verifying the accuracy and/or completeness of this information and shall not be responsibility for data supplied in electronic format, and the recipient accepts full responsibility for verifying the accuracy and completeness of the data.

 Milepost Alignment Right-of-Way

(At original document size of 11x17) 1:3,000

Project Location
Prineville, OR to
Reno, NV

Client/Project

Prepared by JC on 2020-07-30 TR by CB on 2020-07-30 IR by CS on 2020-07-30