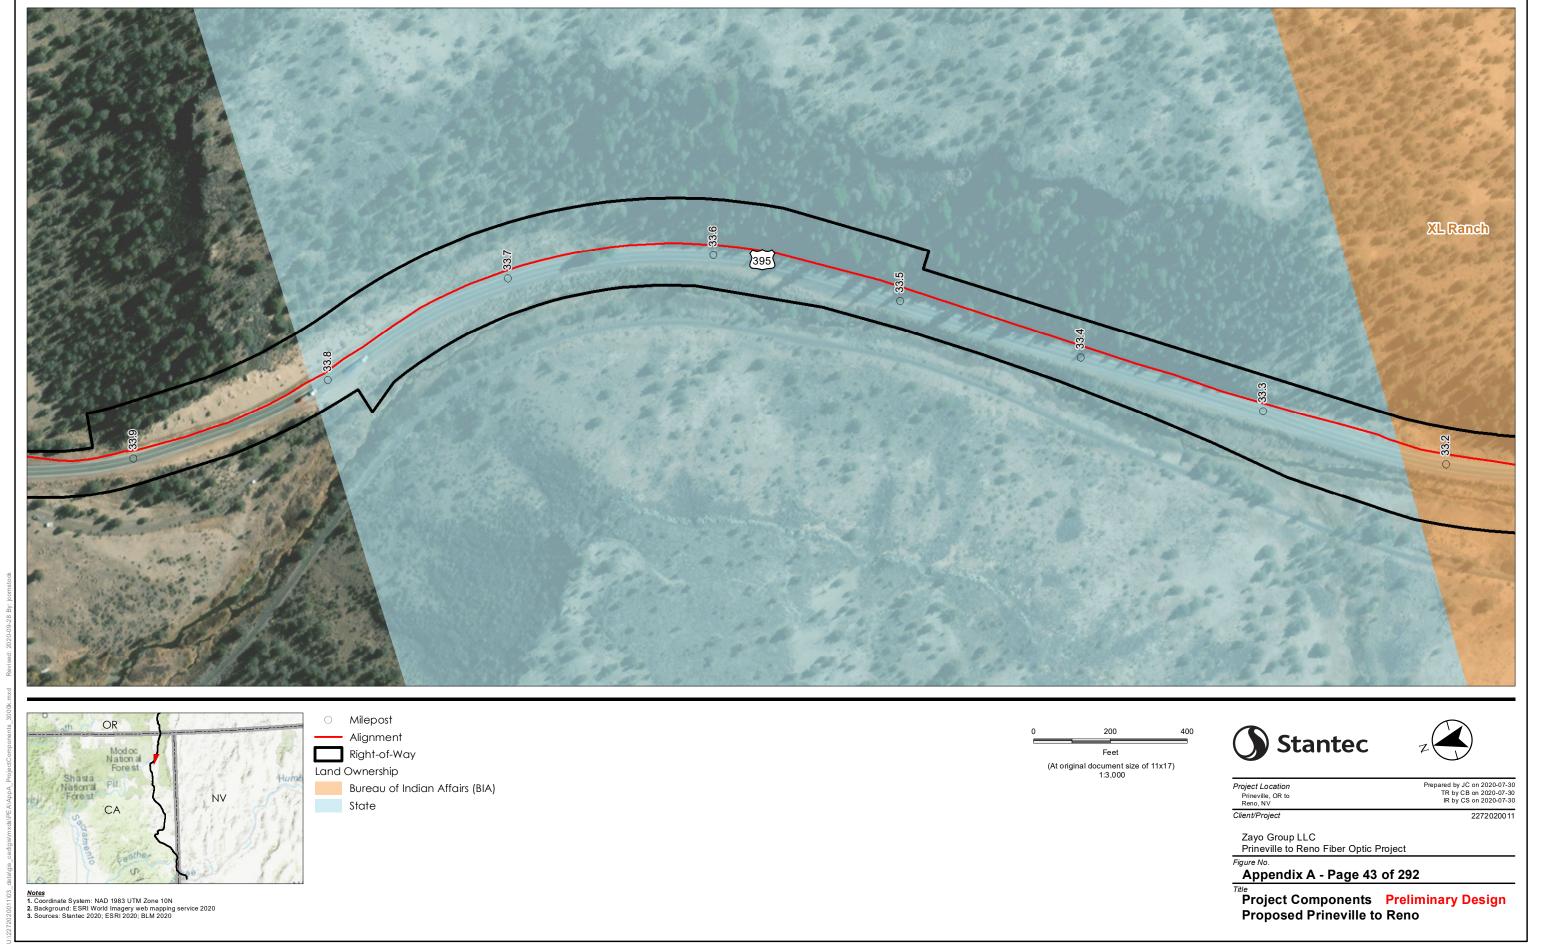

Project Location
Prineville, OR to
Reno, NV

Client/Project

Prepared by JC on 2020-07-30 TR by CB on 2020-07-30 IR by CS on 2020-07-30

Zayo Group LLC Prineville to Reno Fiber Optic Project

Appendix A - Page 42 of 292

Project Components Preliminary Design
Proposed Prineville to Reno

Notes
1. Coordinate System: NAD 1983 UTM Zone 10N
2. Background: ESRI World Imagery web mapping service 2020
3. Sources: Stantec 2020; ESRI 2020; BLM 2020