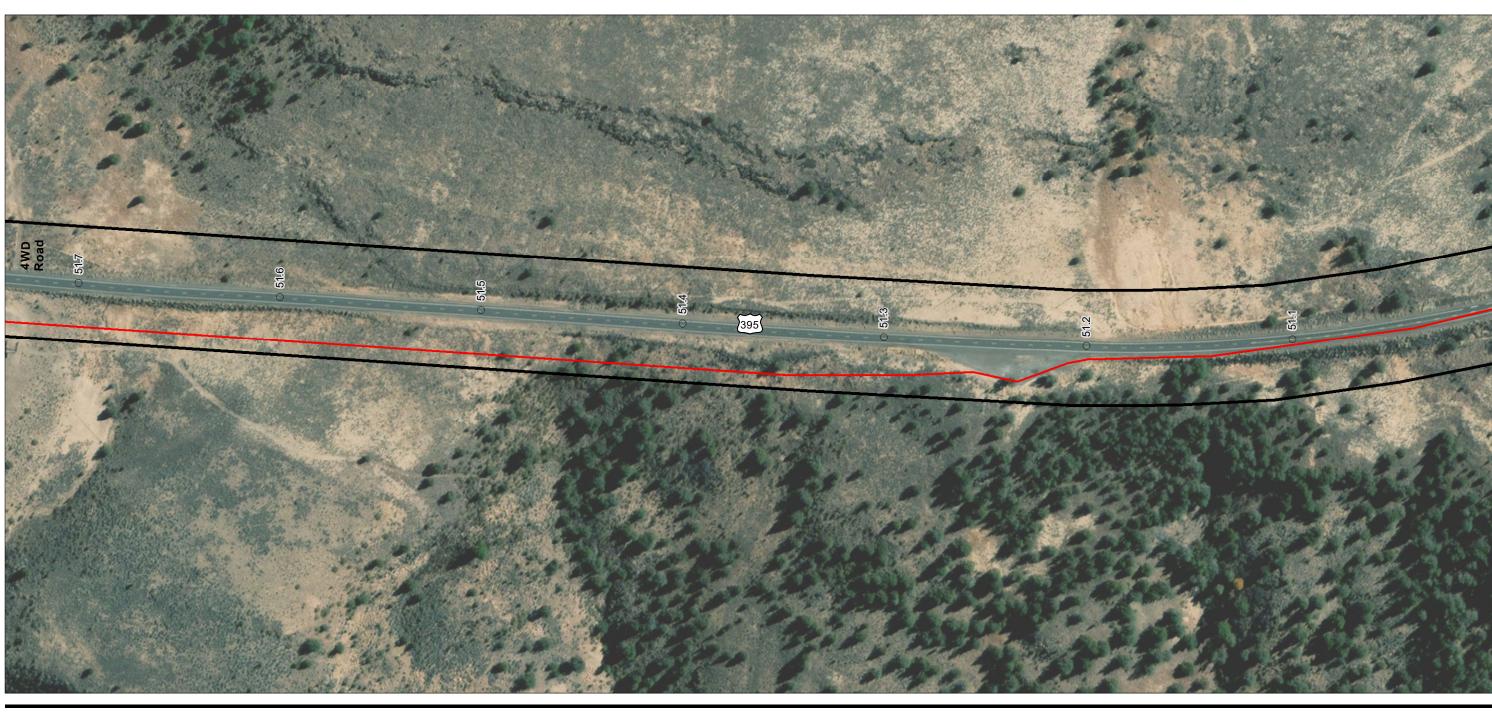

Project Components Preliminary Design
Proposed Prineville to Reno

Alignment

Notes
1. Coordinate System: NAD 1983 UTM Zone 10N
2. Background: ESRI World Imagery web mapping service 2020
3. Sources: Stantec 2020; ESRI 2020; BLM 2020