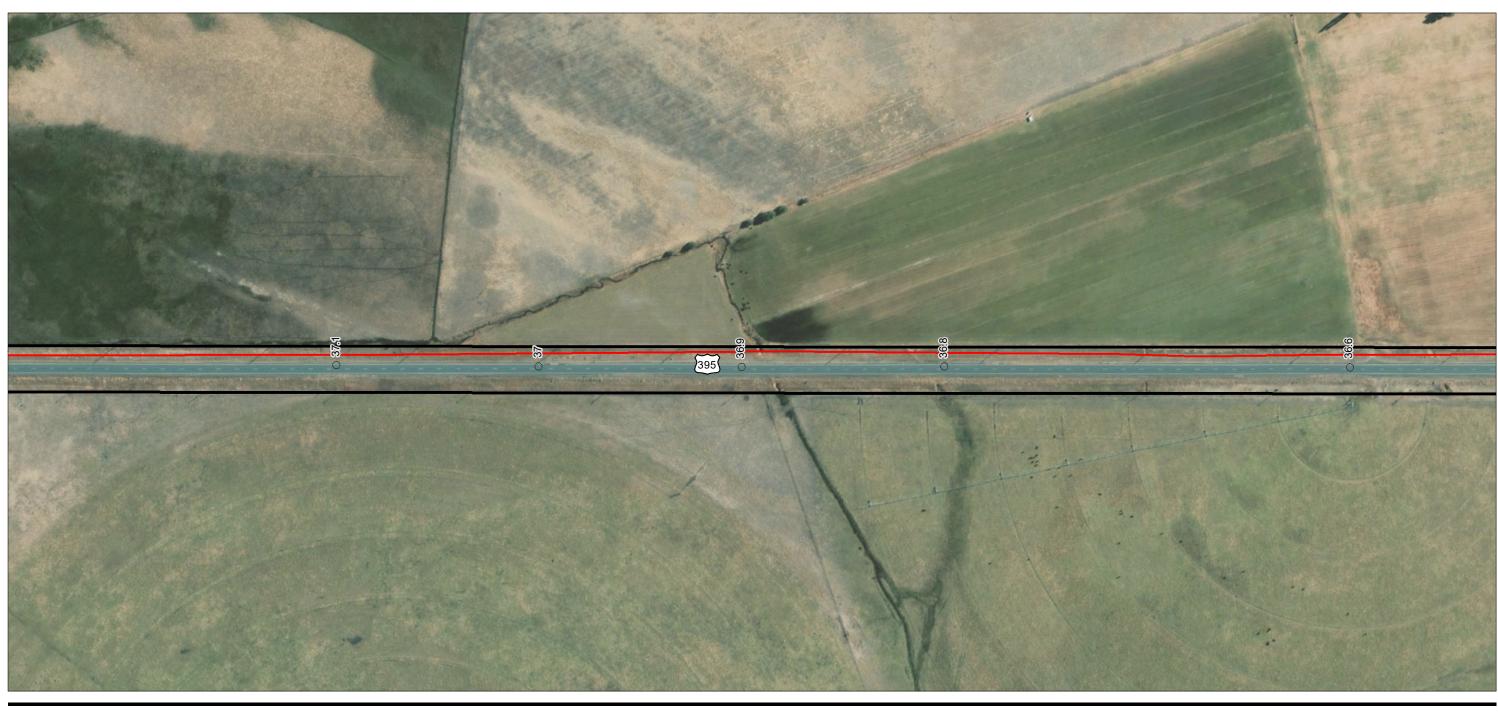

Project Components Preliminary Design
Proposed Prineville to Reno

**Stantec** 

Project Location
Prineville, OR to
Reno, NV

Client/Project

Prepared by JC on 2020-07-30 TR by CB on 2020-07-30 IR by CS on 2020-07-30

Zayo Group LLC Prineville to Reno Fiber Optic Project

Appendix A - Page 2 of 292

Project Components Preliminary Design
Proposed Prineville to Reno

 Milepost - Alignment Right-of-Way

(At original document size of 11x17) 1:3,000