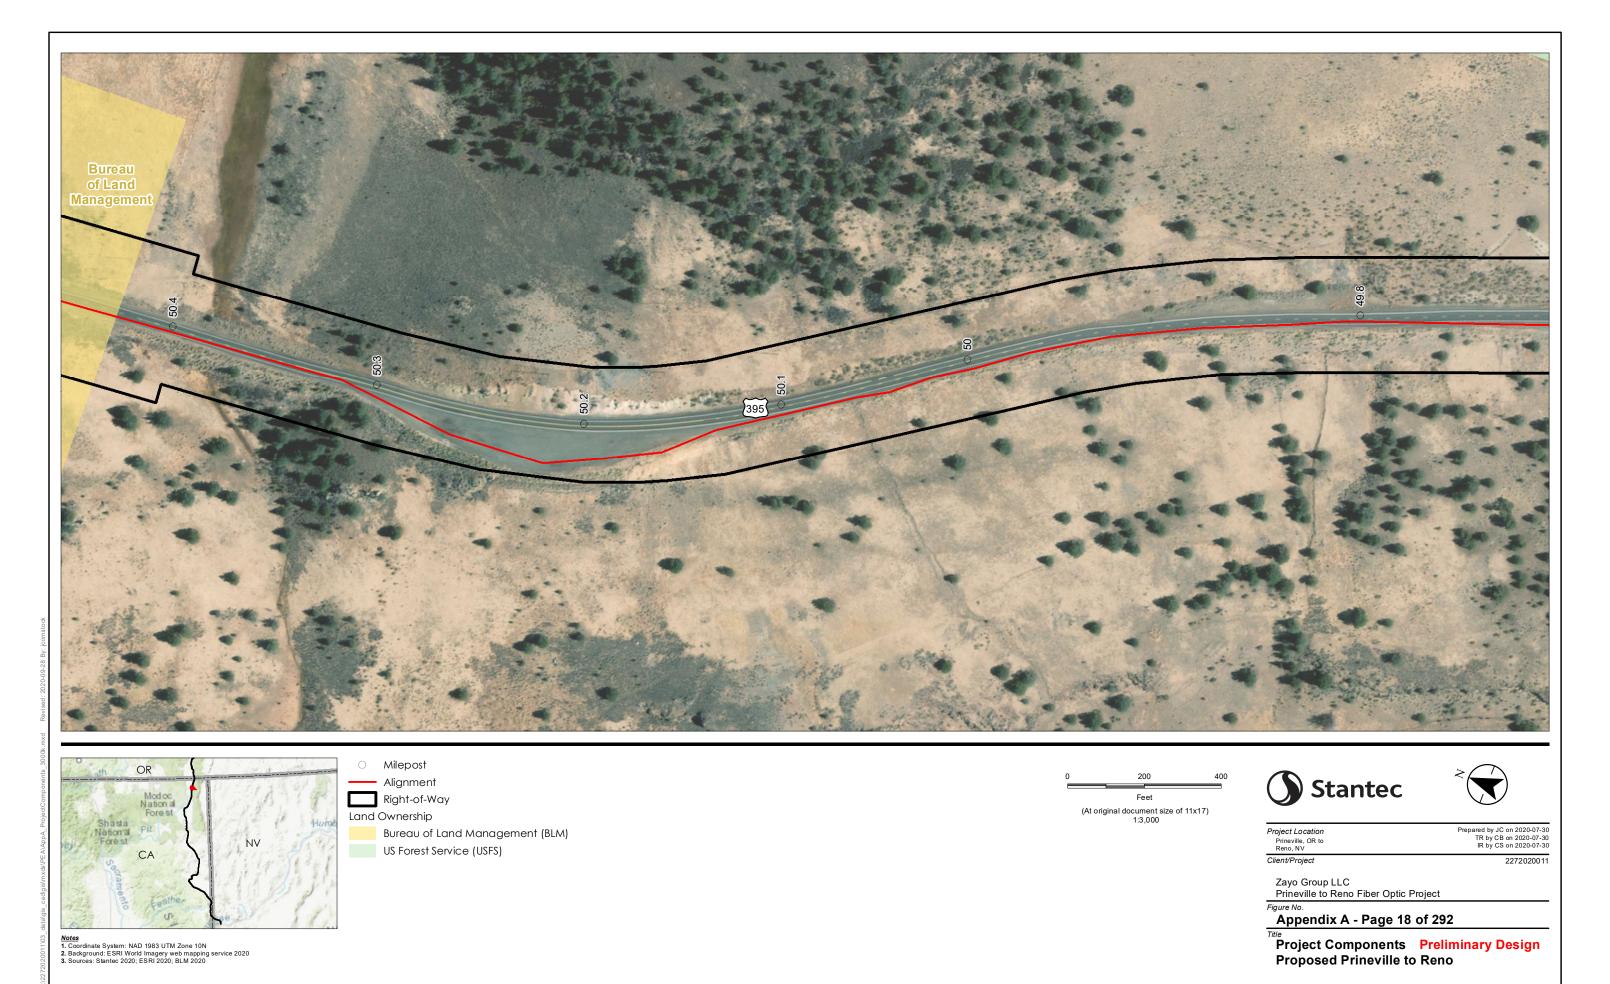

Right-of-Way Land Ownership US Forest Service (USFS) Private or Unknown

(At original document size of 11x17) 1:3,000

Project Location
Prineville, OR to
Reno, NV

Client/Project

Prepared by JC on 2020-07-30 TR by CB on 2020-07-30 IR by CS on 2020-07-30

Zayo Group LLC Prineville to Reno Fiber Optic Project

Appendix A - Page 19 of 292

Project Components Preliminary Design
Proposed Prineville to Reno

Milepost - Alignment Right-of-Way Land Ownership Private or Unknown