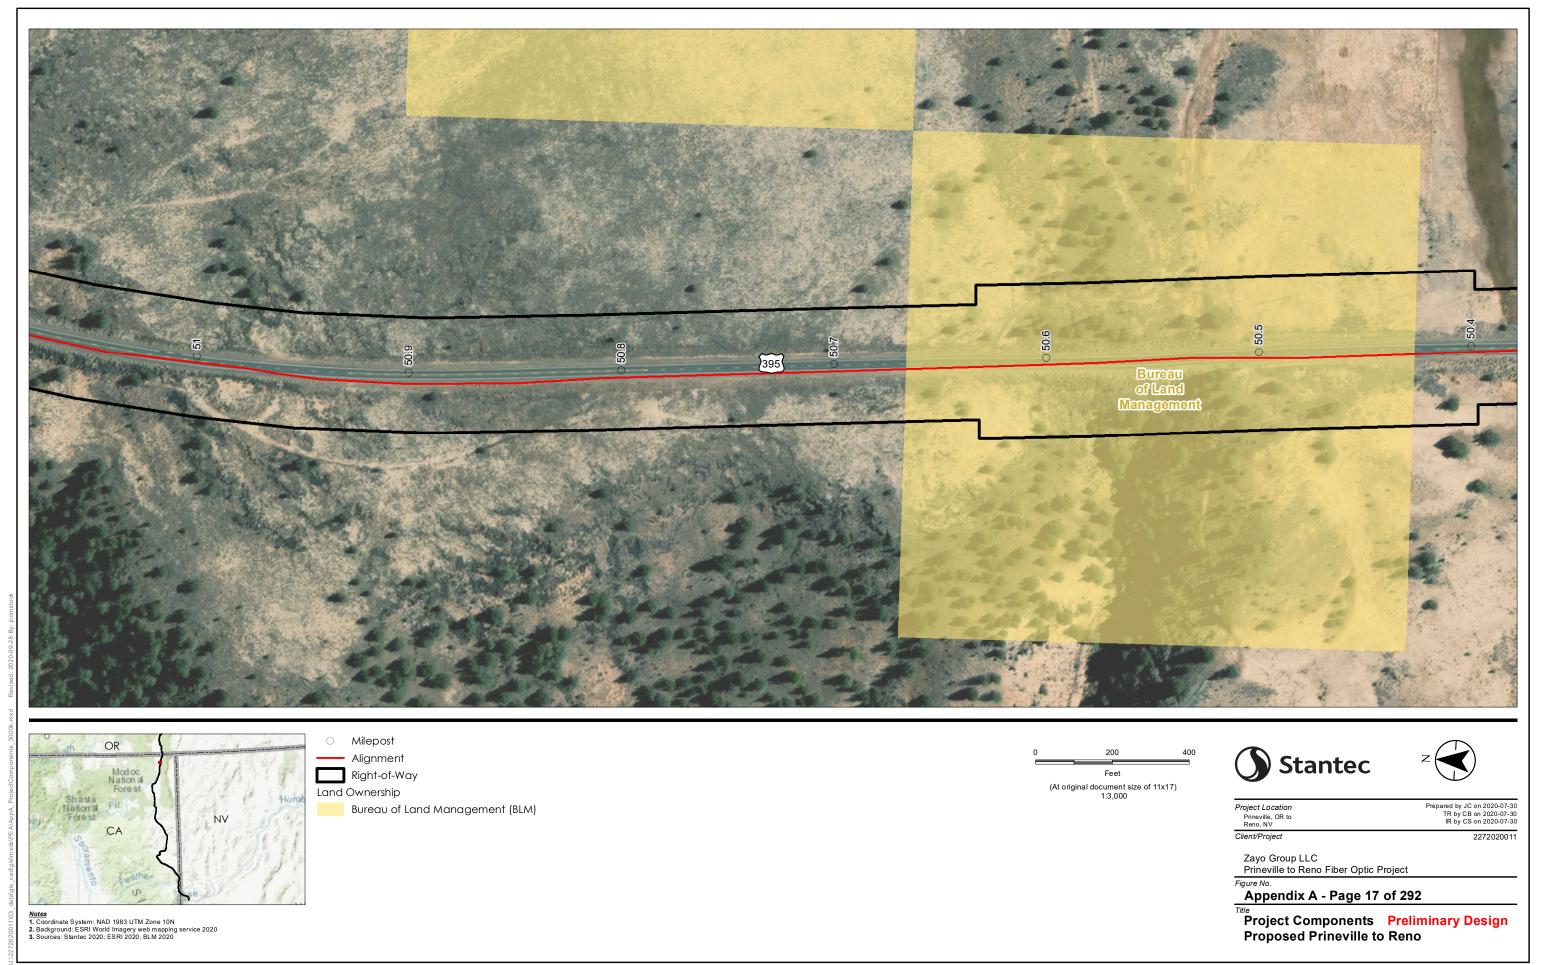

Right-of-Way Land Ownership US Forest Service (USFS) Private or Unknown

(At original document size of 11x17) 1:3,000

Project Location
Prineville, OR to
Reno, NV

Client/Project

Prepared by JC on 2020-07-30 TR by CB on 2020-07-30 IR by CS on 2020-07-30