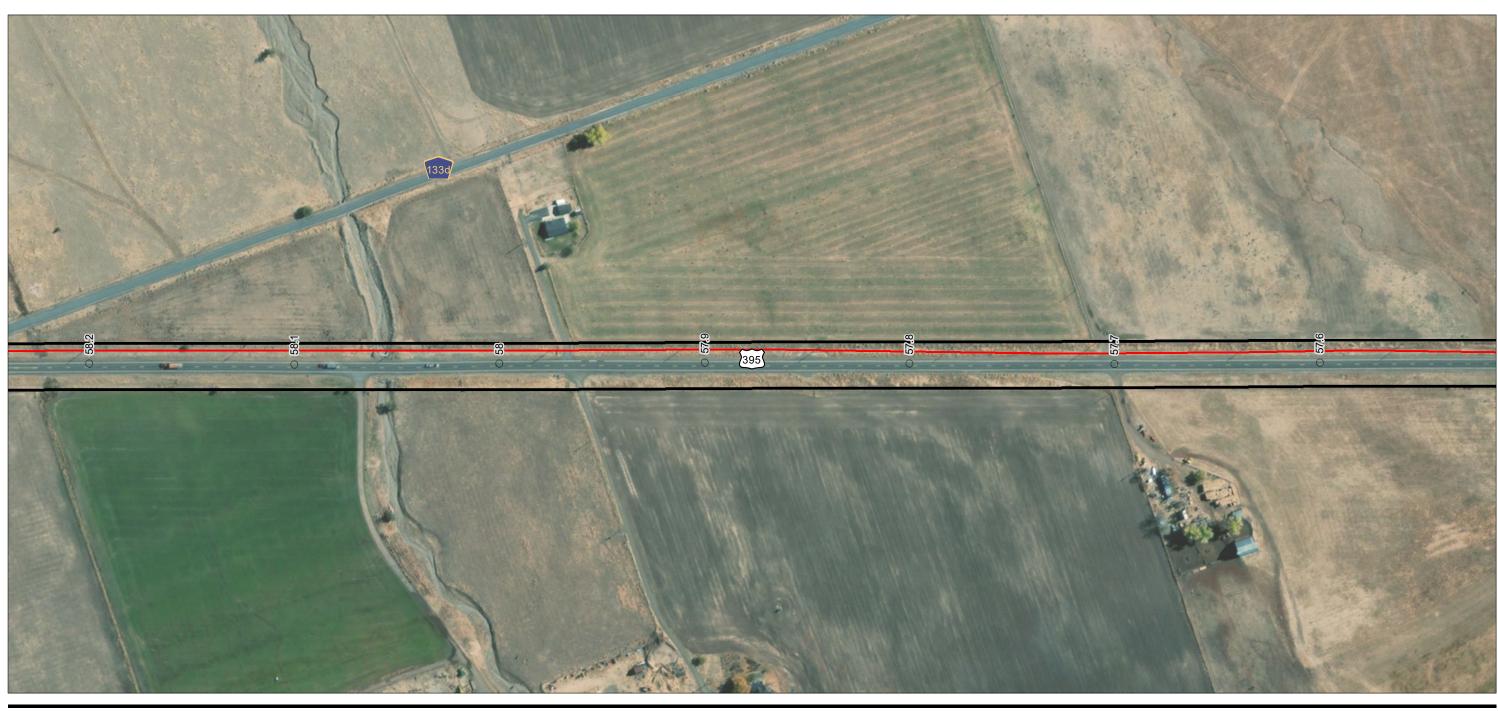

Project Components Preliminary Design
Proposed Prineville to Reno

Alignment

Notes
1. Coordinate System: NAD 1983 UTM Zone 10N
2. Background: ESRI World Imagery web mapping service 2020
3. Sources: Stantec 2020; ESRI 2020; BLM 2020