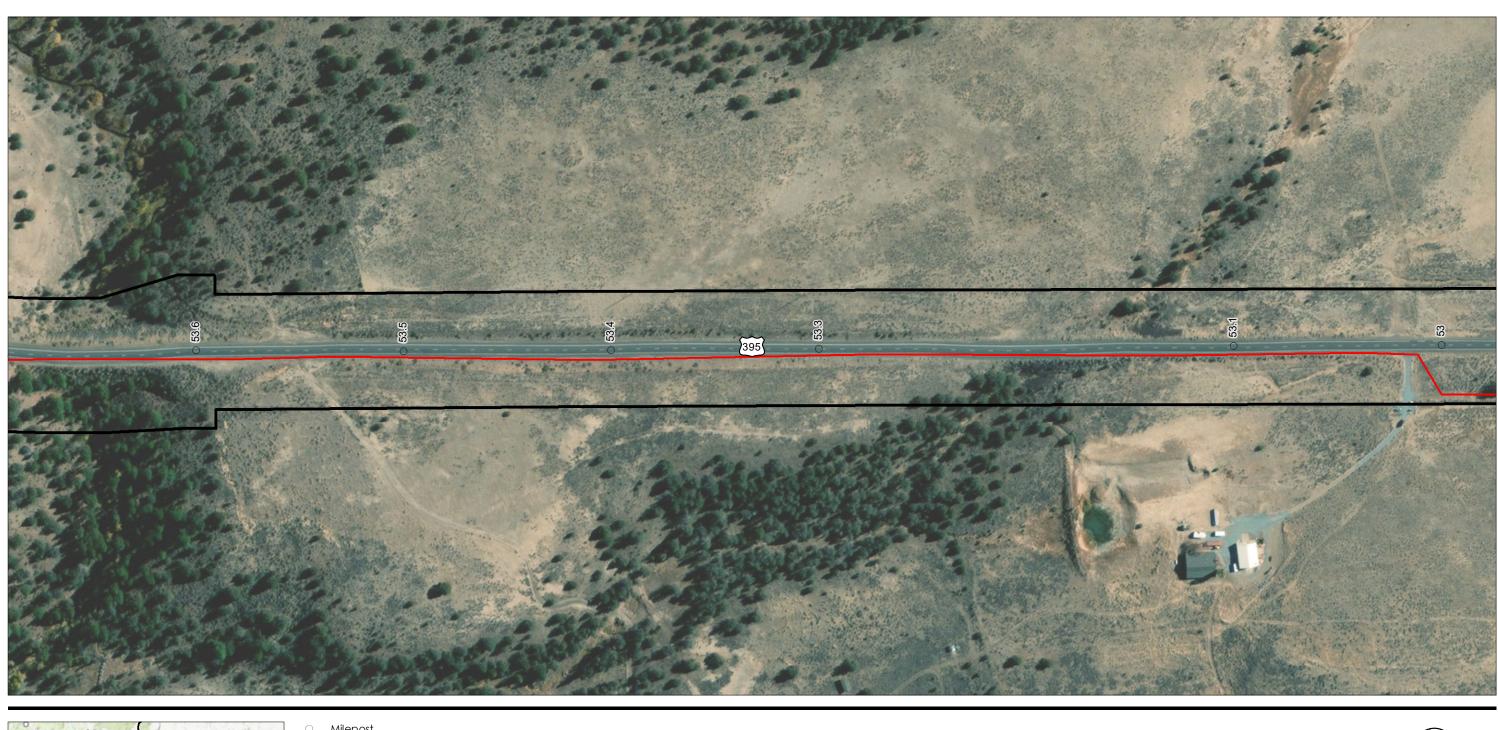

Project Components Preliminary Design
Proposed Prineville to Reno

 Milepost - Alignment Right-of-Way

(At original document size of 11x17) 1:3,000

**Stantec** 

Project Location
Prineville, OR to
Reno, NV

Client/Project

Prepared by JC on 2020-07-30 TR by CB on 2020-07-30 IR by CS on 2020-07-30

Zayo Group LLC Prineville to Reno Fiber Optic Project

Appendix A - Page 4 of 292

Project Components Preliminary Design
Proposed Prineville to Reno

 Milepost - Alignment Right-of-Way

(At original document size of 11x17) 1:3,000

Project Location
Prineville, OR to
Reno, NV

Client/Project

Prepared by JC on 2020-07-30 TR by CB on 2020-07-30 IR by CS on 2020-07-30