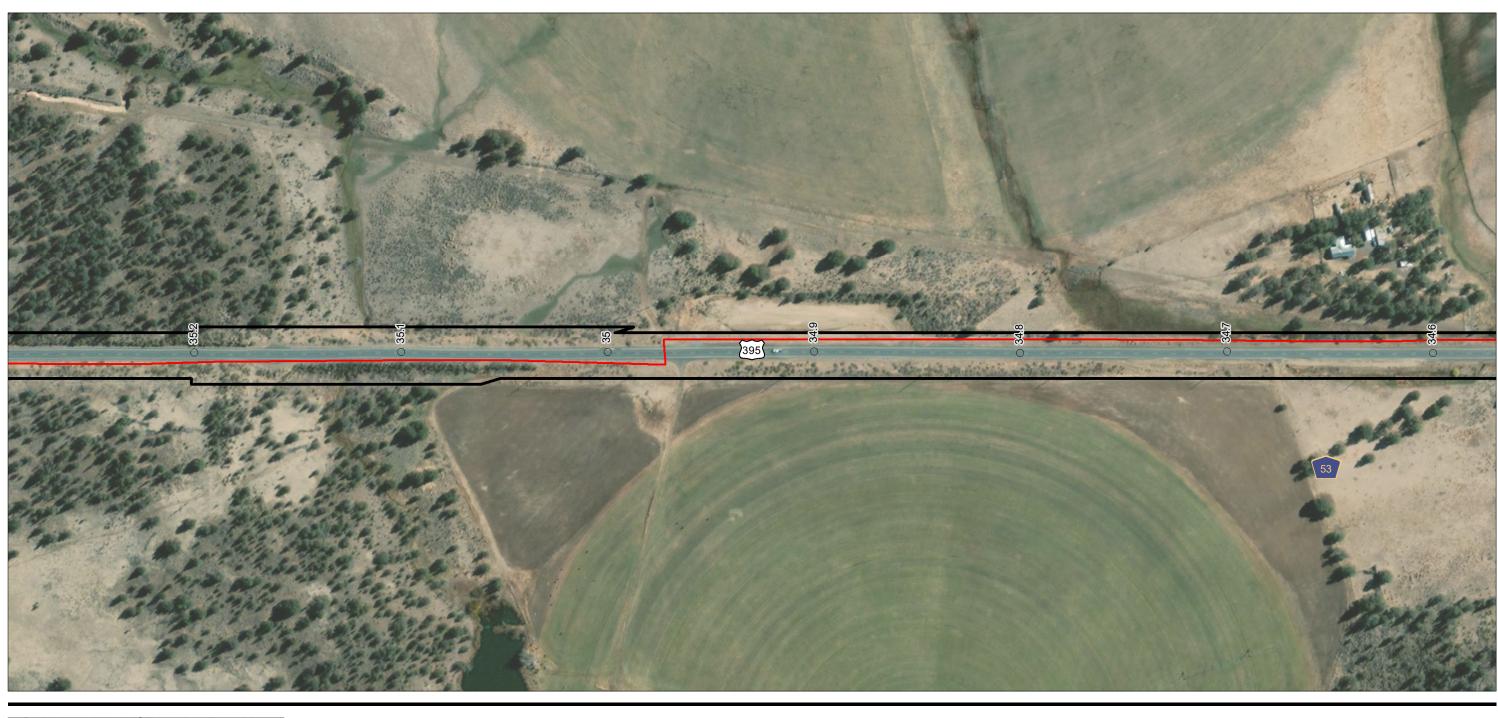

Project Components Preliminary Design
Proposed Prineville to Reno

Alignment

Notes
1. Coordinate System: NAD 1983 UTM Zone 10N
2. Background: ESRI World Imagery web mapping service 2020
3. Sources: Stantec 2020; ESRI 2020; BLM 2020