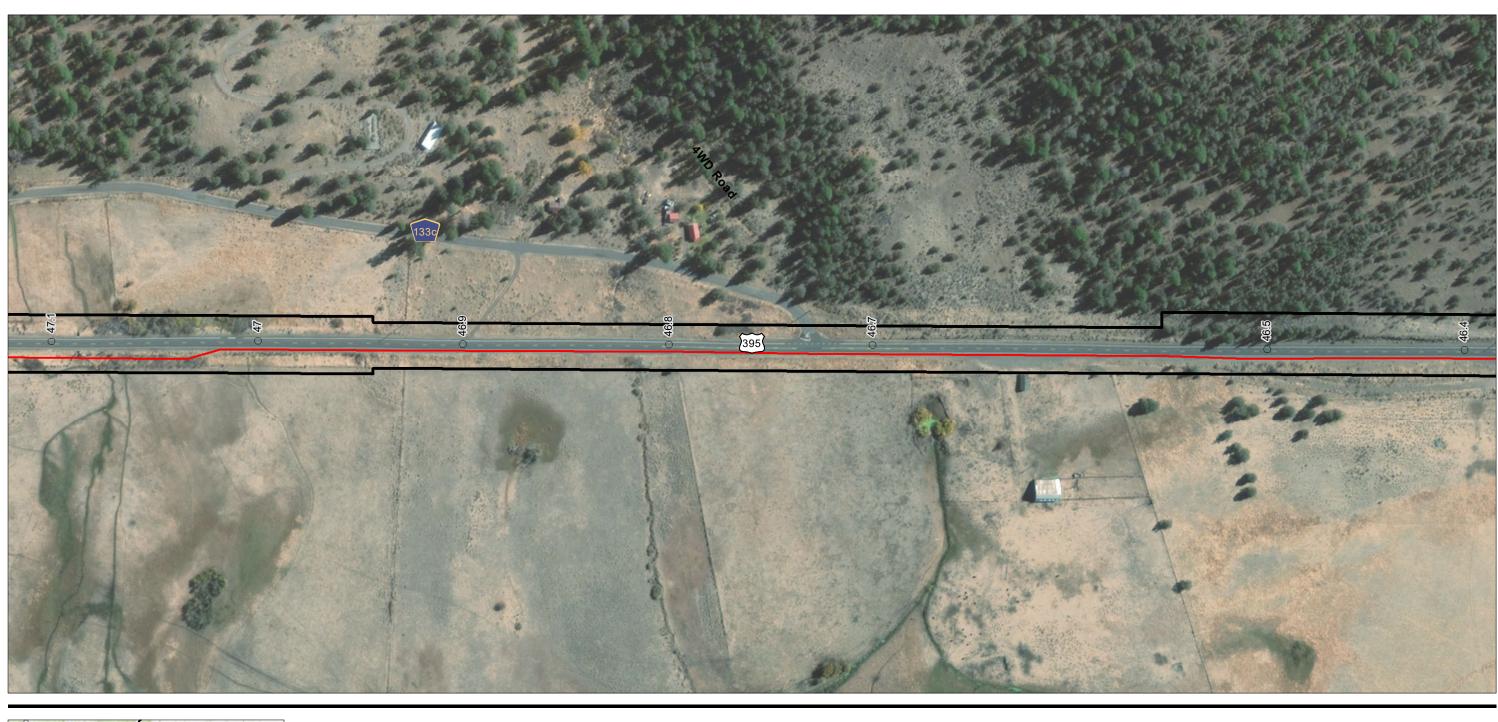

Zayo Group LLC Prineville to Reno Fiber Optic Project

Appendix A - Page 2 of 292

Project Components Preliminary Design
Proposed Prineville to Reno

 Milepost - Alignment Right-of-Way

(At original document size of 11x17) 1:3,000

Project Components Preliminary Design
Proposed Prineville to Reno

Alignment

Notes
1. Coordinate System: NAD 1983 UTM Zone 10N
2. Background: ESRI World Imagery web mapping service 2020
3. Sources: Stantec 2020; ESRI 2020; BLM 2020