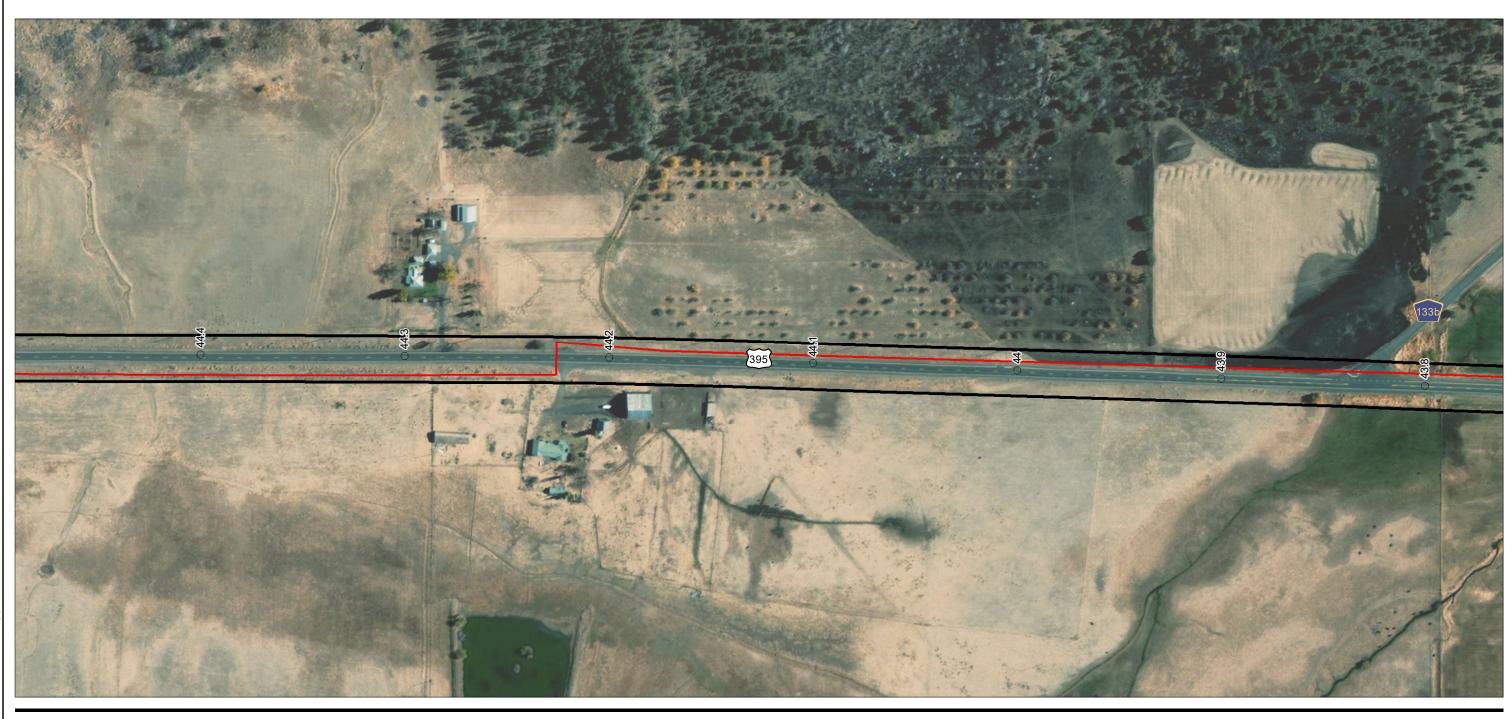

Zayo Group LLC Prineville to Reno Fiber Optic Project

Appendix A - Page 2 of 292

Project Components Preliminary Design
Proposed Prineville to Reno

 Milepost - Alignment Right-of-Way

(At original document size of 11x17) 1:3,000