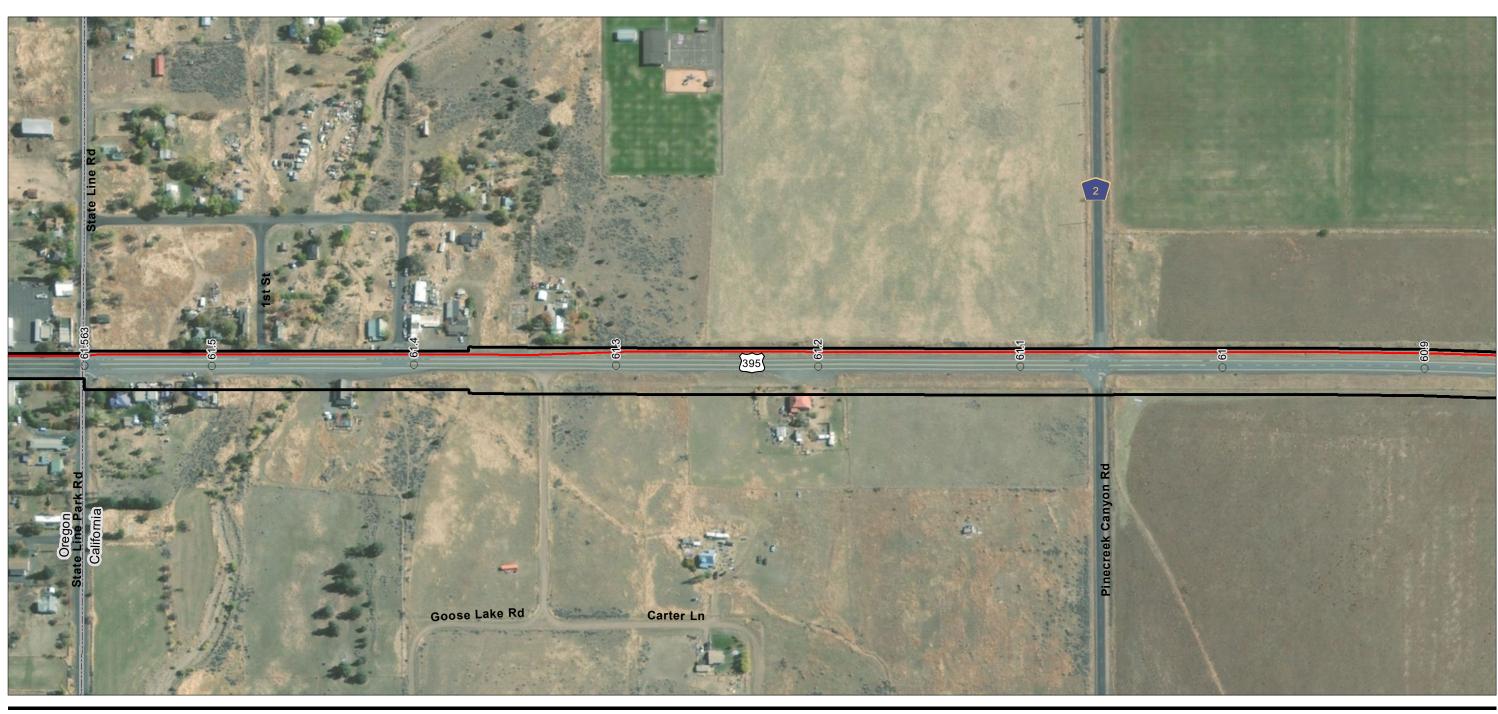

Zayo Group LLC Prineville to Reno Fiber Optic Project

Appendix A - Page 2 of 292

Project Components Preliminary Design
Proposed Prineville to Reno

 Milepost - Alignment Right-of-Way

(At original document size of 11x17) 1:3,000

Project Components Preliminary Design
Proposed Prineville to Reno

 Milepost - Alignment Right-of-Way

(At original document size of 11x17) 1:3,000

**Stantec** 

Project Location
Prineville, OR to
Reno, NV

Client/Project

 Milepost - Alignment Right-of-Way

(At original document size of 11x17) 1:3,000

Project Location
Prineville, OR to
Reno, NV

Client/Project

Prepared by JC on 2020-07-30 TR by CB on 2020-07-30 IR by CS on 2020-07-30

Zayo Group LLC Prineville to Reno Fiber Optic Project

Appendix A - Page 5 of 292

Project Components Preliminary Design
Proposed Prineville to Reno

Alignment Right-of-Way

(At original document size of 11x17) 1:3,000