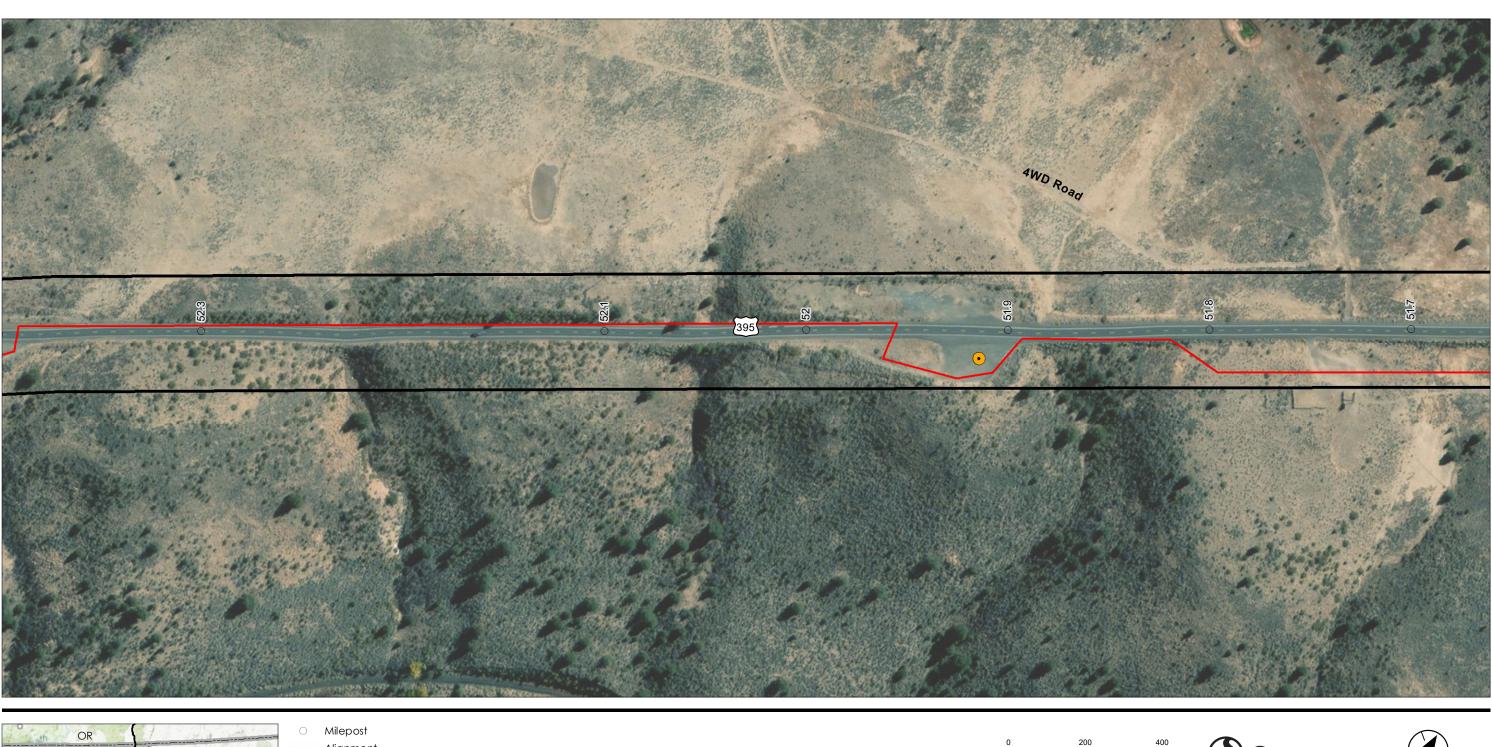

Project Components Preliminary Design
Proposed Prineville to Reno

**Stantec** 

Project Location
Prineville, OR to
Reno, NV

Client/Project

Prepared by JC on 2020-07-30 TR by CB on 2020-07-30 IR by CS on 2020-07-30

Zayo Group LLC Prineville to Reno Fiber Optic Project

Appendix A - Page 2 of 292

Project Components Preliminary Design
Proposed Prineville to Reno

 Milepost - Alignment Right-of-Way

(At original document size of 11x17) 1:3,000