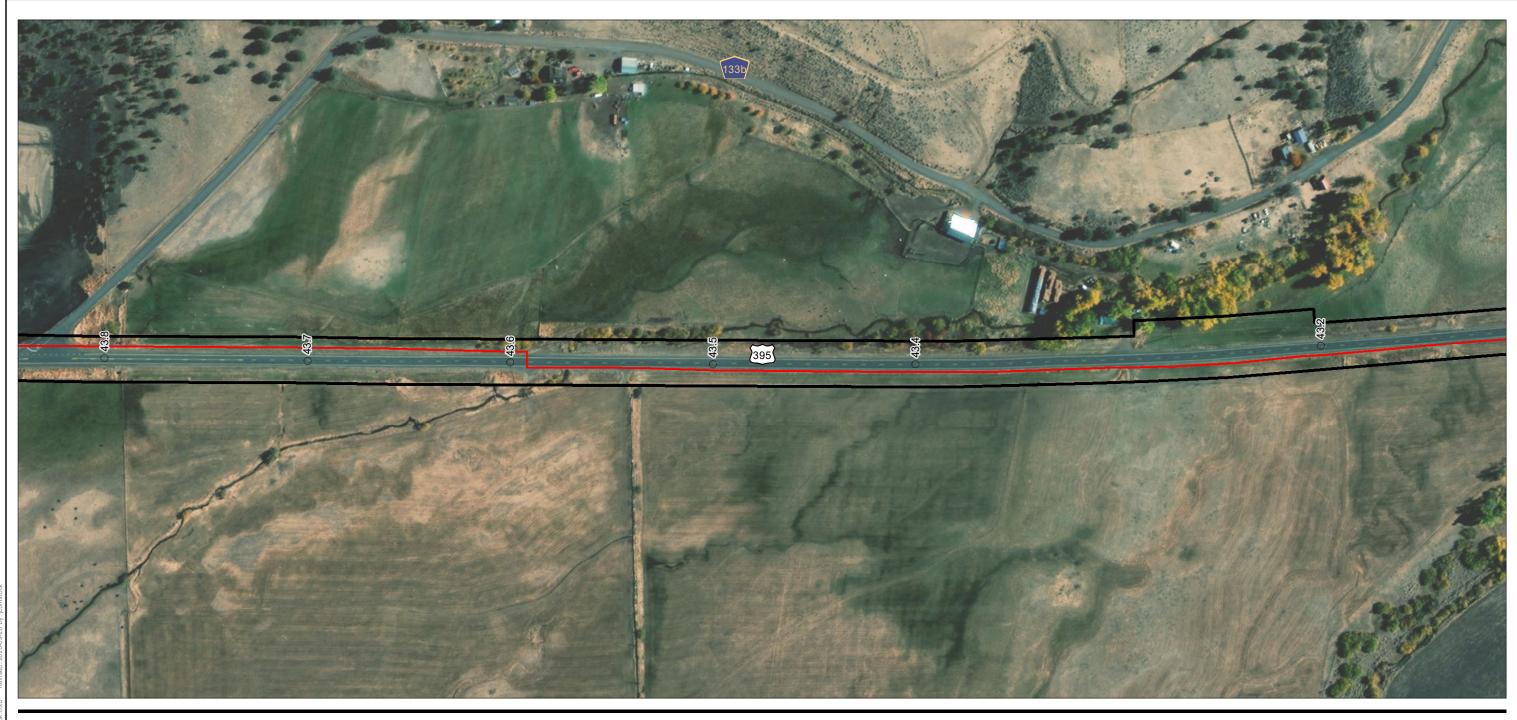

(At original document size of 11x17) 1:3,000

Project Location
Prineville, OR to
Reno, NV

Client/Project

Prepared by JC on 2020-07-30 TR by CB on 2020-07-30 IR by CS on 2020-07-30

Zayo Group LLC Prineville to Reno Fiber Optic Project

Appendix A - Page 12 of 292

Project Components Preliminary Design
Proposed Prineville to Reno

Project Location
Prineville, OR to
Reno, NV

Prepared by JC on 2020-07-30 TR by CB on 2020-07-30 IR by CS on 2020-07-30