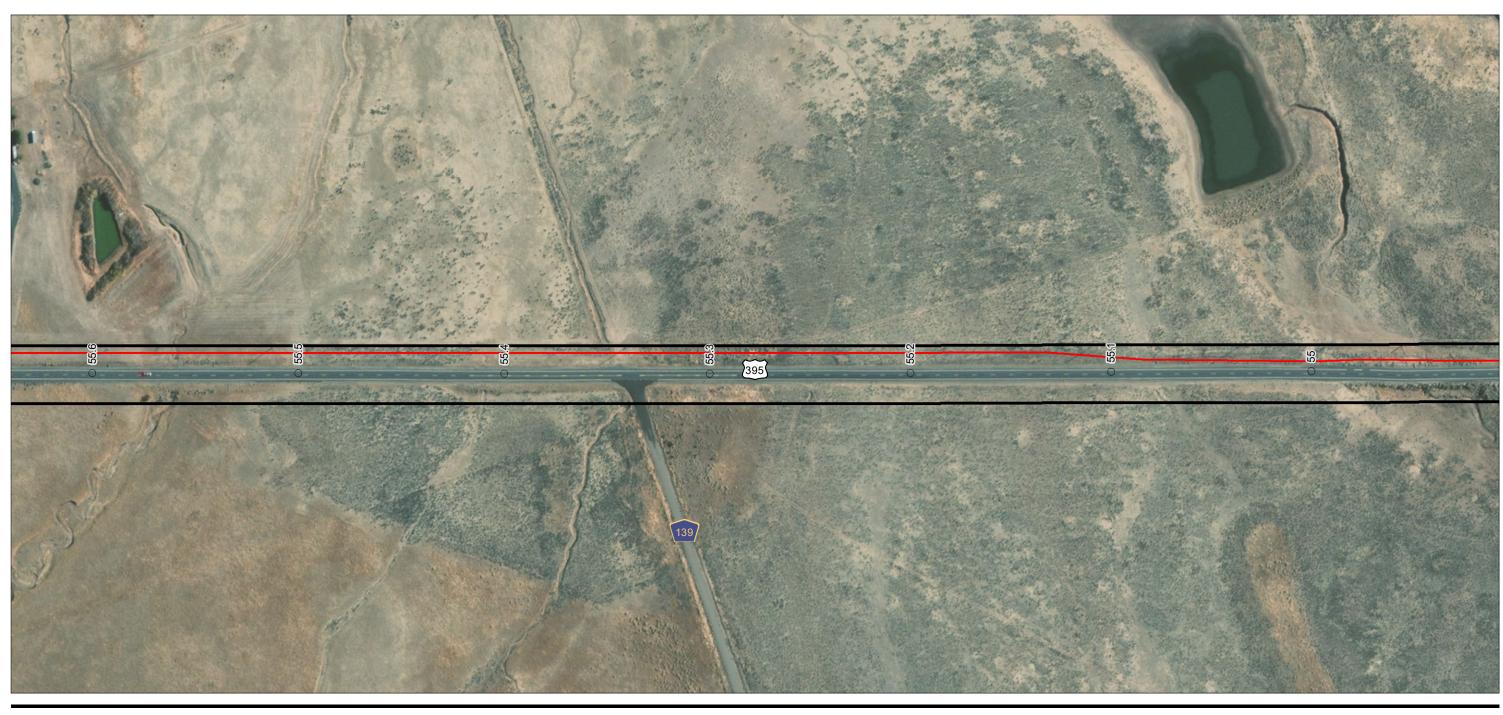

Zayo Group LLC Prineville to Reno Fiber Optic Project

Appendix A - Page 2 of 292

Project Components Preliminary Design
Proposed Prineville to Reno

 Milepost - Alignment Right-of-Way

(At original document size of 11x17) 1:3,000

Project Components Preliminary Design
Proposed Prineville to Reno

 Milepost - Alignment Right-of-Way

(At original document size of 11x17) 1:3,000

**Stantec** 

Project Location
Prineville, OR to
Reno, NV

Client/Project

 Milepost - Alignment Right-of-Way

(At original document size of 11x17) 1:3,000

Project Location
Prineville, OR to
Reno, NV

Client/Project

Prepared by JC on 2020-07-30 TR by CB on 2020-07-30 IR by CS on 2020-07-30

Zayo Group LLC Prineville to Reno Fiber Optic Project

Appendix A - Page 5 of 292

Project Components Preliminary Design
Proposed Prineville to Reno

Alignment Right-of-Way

(At original document size of 11x17) 1:3,000