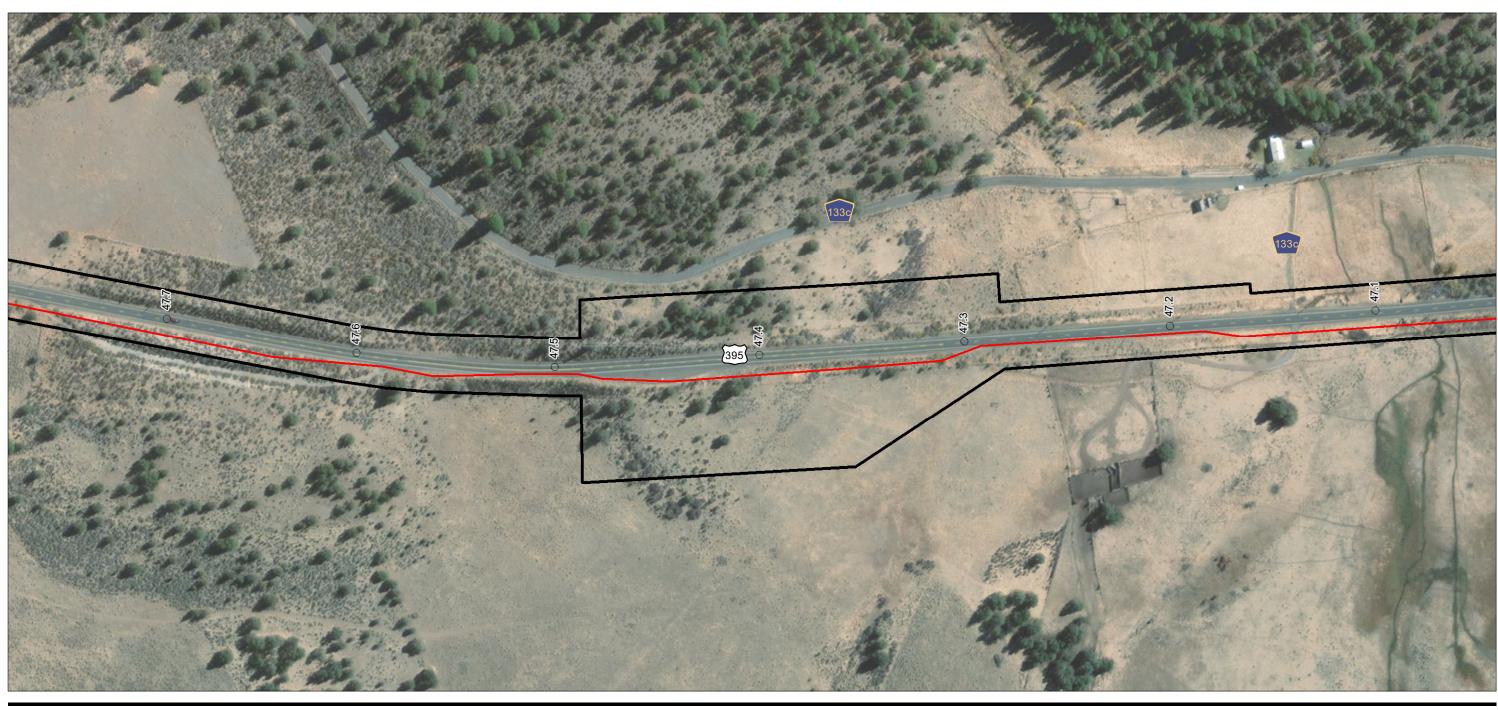

Project Components Preliminary Design
Proposed Prineville to Reno

 Milepost - Alignment Right-of-Way

(At original document size of 11x17) 1:3,000

**Stantec** 

Project Location
Prineville, OR to
Reno, NV

Client/Project

Prepared by JC on 2020-07-30 TR by CB on 2020-07-30 IR by CS on 2020-07-30

Zayo Group LLC Prineville to Reno Fiber Optic Project

Appendix A - Page 4 of 292

Project Components Preliminary Design
Proposed Prineville to Reno

 Milepost - Alignment Right-of-Way

(At original document size of 11x17) 1:3,000

Project Location
Prineville, OR to
Reno, NV

Client/Project

Prepared by JC on 2020-07-30 TR by CB on 2020-07-30 IR by CS on 2020-07-30