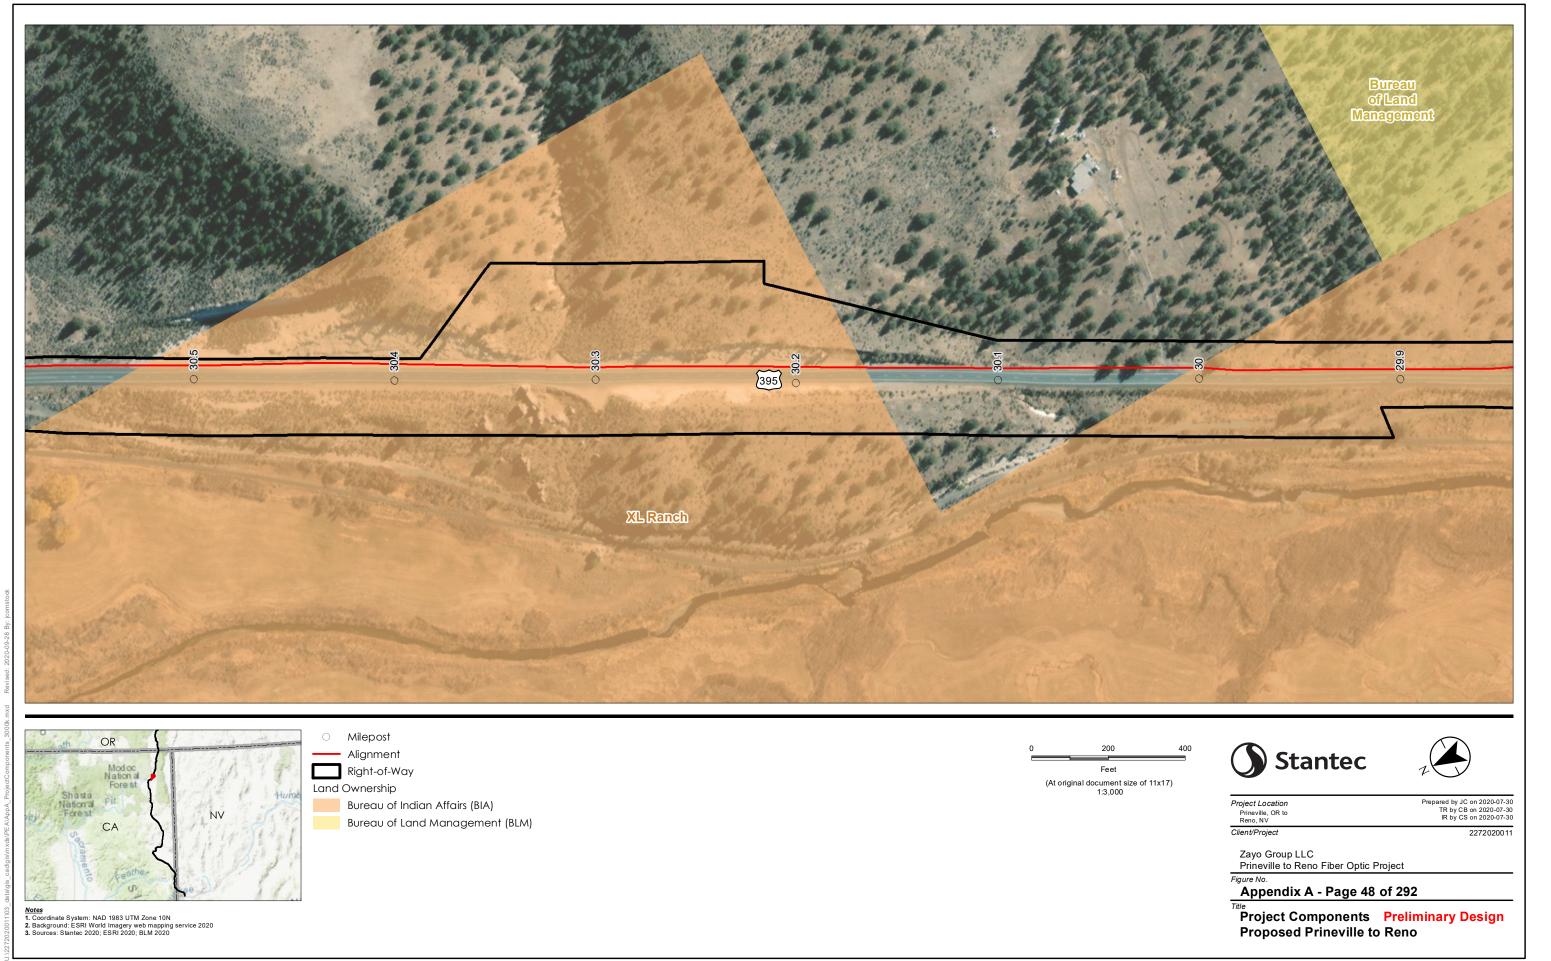

Project Components Preliminary Design
Proposed Prineville to Reno

Notes
1. Coordinate System: NAD 1983 UTM Zone 10N
2. Background: ESRI World Imagery web mapping service 2020
3. Sources: Stantec 2020; ESRI 2020; BLM 2020

Appendix A - Page 45 of 292

Project Components Preliminary Design
Proposed Prineville to Reno

Project Location
Prineville, OR to
Reno, NV

Prepared by JC on 2020-07-30 TR by CB on 2020-07-30 IR by CS on 2020-07-30

Zayo Group LLC Prineville to Reno Fiber Optic Project

Appendix A - Page 47 of 292

Project Components Preliminary Design
Proposed Prineville to Reno